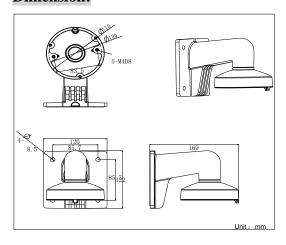

## **Dimension:**

#### Parameter:

| Model      | DS-1272ZJ-110-TRS         |
|------------|---------------------------|
|            | Wall Mounting Bracket for |
| Parameters | Dome Camera               |
| Appearance | Hikvision White           |
| Material   | Aluminum Alloy and Steel  |
| Dimension  | 122×120×169mm             |
| Weight     | 605g                      |