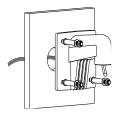

### **Installation Step:**

① Choose the appropriate wall to mount the bracket

⑤ Install the combination to the bracket and complete the installation

② Remove the lower dome of the dome camera

③ Install the base to the cap, fix the screw and modify the angle of view

Install the transparent housing and complete the combination of cap and dome

Note: The figure of Dome in "Installation Step" is only for your reference; please adhere to our real products.