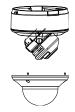

### **Installation Step:**

① Choose the appropriate wall to mount the bracket

⑤ Install the combination to the bracket and complete the installation

② Remove the lower dome of the dome camera

③ Install the base to the cap, fix the screw and modify the angle of view

Install the transparent housing and complete the combination of cap and dome

Note: The figure of Dome in "Installation Step" is only for your reference; please adhere to our real products.