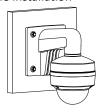

### **Installation Step:**

① Choose the appropriate wall to mount the bracket

⑤ Install the combination to the bracket and complete the installation

② Remove the lower dome of the dome camera

③ Install the base to the cap, fix the screw and modify the angle of view

Install the transparent housing and complete the combination of cap and dome

Note: The figure of Dome in "Installation Step" is only for your reference; please adhere to our real products.