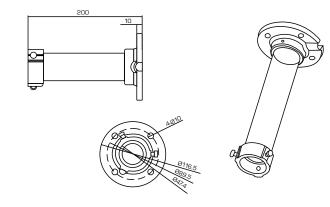

| <b>)S-1</b> | 661 | ZJ |  |
|-------------|-----|----|--|
|             |     |    |  |

| SPEC       |                                 |  |
|------------|---------------------------------|--|
| Parameters | Pendent mount in/out            |  |
| Colour     | Hik White                       |  |
| Feature    | Suitable for speed dome cameras |  |
| Material   | Aluminum alloy                  |  |
| Dimension  | 116.5 x 200mm                   |  |
| Weight     | 600g                            |  |

## **Installation View**

 Choose the appropriate wall to mount the ceiling, and rubber blanket should be added when assembling outdoors

unit: mm