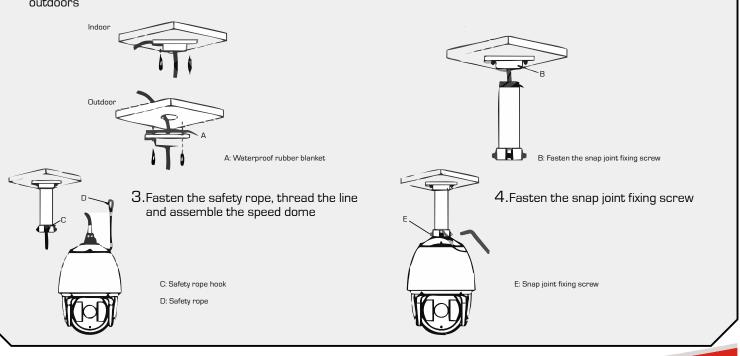

## **Installation View**

 Choose the appropriate wall to mount the ceiling, and rubber blanket should be added when assembling outdoors

unit: mm