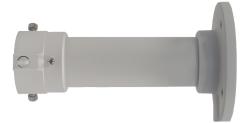

## DS-1661ZJ

## FEATURES:

- Aluminum alloy material with surface spray treatment
- General design for indoor/outdoor
- Design of cable entrance hole
- Better water proof with rubber pad design
- With safety rope, the assembling is safer and more convenient

| <b>)S-1</b> | 661 | ZJ |  |
|-------------|-----|----|--|
|             |     |    |  |

| SPEC       |                                 |  |
|------------|---------------------------------|--|
| Parameters | Pendent mount in/out            |  |
| Colour     | Hik White                       |  |
| Feature    | Suitable for speed dome cameras |  |
| Material   | Aluminum alloy                  |  |
| Dimension  | 116.5 x 200mm                   |  |
| Weight     | 600g                            |  |