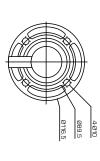

|            | DS-1662ZJ                       |
|------------|---------------------------------|
| SPEC       |                                 |
| Parameters | Pendent mount                   |
| Colour     | Hik White                       |
| Feature    | Suitable for speed dome cameras |
| Material   | Aluminum alloy                  |
| Dimension  | 116.5 x 500mm                   |
| Weight     | 960g                            |

unit: mm