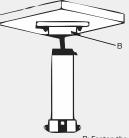

## **Installation View**

 Choose the appropriate wall to mount the ceiling, and rubber blanket should be added when assembling outdoors

- C: Safety rope hook
- D: Safety rope

2. Twist and fix the screwed pipe after threading