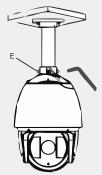

B: Fasten the snap joint fixing screw

4. Fasten the snap joint fixing screw

E: Snap joint fixing screw