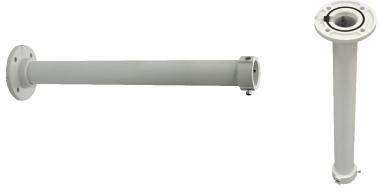

## **FEATURES:**

- Aluminum alloy material with surface spray treatment
- General design for indoor/outdoor
- Design of cable entrance hole
- Better water proof with rubber pad design
- With safety rope, the assembling is safer and more convenient

|            | DS-1662ZJ                       |
|------------|---------------------------------|
| SPEC       |                                 |
| Parameters | Pendent mount                   |
| Colour     | Hik White                       |
| Feature    | Suitable for speed dome cameras |
| Material   | Aluminum alloy                  |
| Dimension  | 116.5 x 500mm                   |
| Weight     | 960g                            |