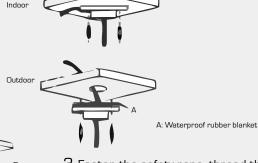

## **Installation View**

 Choose the appropriate wall to mount the ceiling, and rubber blanket should be added when assembling outdoors

- C: Safety rope hook
- D: Safety rope

2. Twist and fix the screwed pipe after threading

B: Fasten the snap joint fixing screw

4. Fasten the snap joint fixing screw

E: Snap joint fixing screw