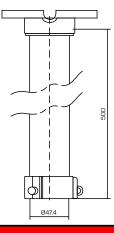

|            | DS-1662ZJ                       |
|------------|---------------------------------|
| SPEC       |                                 |
| Parameters | Pendent mount                   |
| Colour     | Hik White                       |
| Feature    | Suitable for speed dome cameras |
| Material   | Aluminum alloy                  |
| Dimension  | 116.5 x 500mm                   |
| Weight     | 960g                            |

unit: mm