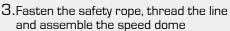

B: Fasten the snap joint fixing screw

4. Fasten the snap joint fixing screw

E: Snap joint fixing screw