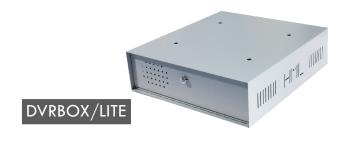

## **DVR BOXES**

**DVRBOX** 

## **FEATURES:**

- Powder coated steel construction
- Mounting holes to mount the unit securely by its base
- Vented both sides for improved airflow
- Removable lid (DVRBOX/PRO)
- Anti drill radial lock for added security
- Easy cable access at rear, eg BNCs, IEC plugs & data cables
- 2 x 12V fans expelling hot air from cabinet @ 70CFM (DVRBOX/FAN)
- 12V power supply complete with mains cable (DVRBOX/FAN)

|                      | WIDTH | DEPTH | HEIGHT | WEIGHT |
|----------------------|-------|-------|--------|--------|
| EXTERNAL DVRBOX/LITE | 404mm | 445mm | 120mm  | 6.3kg  |
| INTERNAL             | 354mm | 400mm | 91mm   | 0.5kg  |
| EXTERNAL<br>DVRBOX   | 510mm | 540mm | 183mm  | 10.9kg |
| INTERNAL             | 507mm | 510mm | 155mm  | 10.7kg |
| EXTERNAL DVRBOX/PRO  | 510mm | 565mm | 170mm  | 10kg   |
| INTERNAL             | 506mm | 560mm | 160mm  | Tokg   |
| EXTERNAL DVRBOX/FAN  | 510mm | 540mm | 124mm  | 7.9kg  |
| INTERNAL             | 480mm | 510mm | 103mm  | 7.7Kg  |