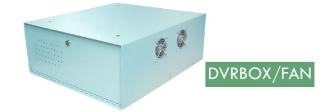

## **FEATURES:**

- Powder coated steel construction
- Mounting holes to mount the unit securely by its base
- Vented both sides for improved airflow
- Removable lid (DVRBOX/PRO)
- Anti drill radial lock for added security
- Easy cable access at rear, eg BNCs, IEC plugs & data cables
- 2 x 12V fans expelling hot air from cabinet @ 70CFM (DVRBOX/FAN)
- 12V power supply complete with mains cable (DVRBOX/FAN)

|                      | WIDTH | DEPTH | HEIGHT | WEIGHT |
|----------------------|-------|-------|--------|--------|
| EXTERNAL DVRBOX/LITE | 404mm | 445mm | 120mm  | 6.3kg  |
| INTERNAL             | 354mm | 400mm | 91mm   | 0.5kg  |
| EXTERNAL<br>DVRBOX   | 510mm | 540mm | 183mm  | 10.9kg |
| INTERNAL             | 507mm | 510mm | 155mm  | 10.7kg |
| EXTERNAL DVRBOX/PRO  | 510mm | 565mm | 170mm  | 10kg   |
| INTERNAL             | 506mm | 560mm | 160mm  | Tokg   |
| EXTERNAL DVRBOX/FAN  | 510mm | 540mm | 124mm  | 7.9kg  |
| INTERNAL             | 480mm | 510mm | 103mm  | 7.7Kg  |