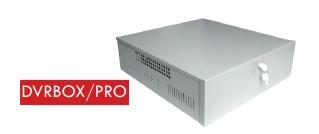

## **FEATURES:**

- Powder coated steel construction
- Mounting holes to mount the unit securely by its base
- Vented both sides for improved airflow
- Removable lid (DVRBOX/PRO)
- Anti drill radial lock for added security
- Easy cable access at rear, eg BNCs, IEC plugs & data cables
- 2 x 12V fans expelling hot air from cabinet @ 70CFM (DVRBOX/FAN)
- 12V power supply complete with mains cable (DVRBOX/FAN)

|                      | WIDTH | DEPTH | HEIGHT | WEIGHT |
|----------------------|-------|-------|--------|--------|
| EXTERNAL DVRBOX/LITE | 404mm | 445mm | 120mm  | 6.3kg  |
| INTERNAL             | 354mm | 400mm | 91mm   | 0.5kg  |
| EXTERNAL<br>DVRBOX   | 510mm | 540mm | 183mm  | 10.9kg |
| INTERNAL             | 507mm | 510mm | 155mm  | 10.7kg |
| EXTERNAL DVRBOX/PRO  | 510mm | 565mm | 170mm  | 10kg   |
| INTERNAL             | 506mm | 560mm | 160mm  | Tokg   |
| EXTERNAL DVRBOX/FAN  | 510mm | 540mm | 124mm  | 7.9kg  |
| INTERNAL             | 480mm | 510mm | 103mm  | 7.7Kg  |