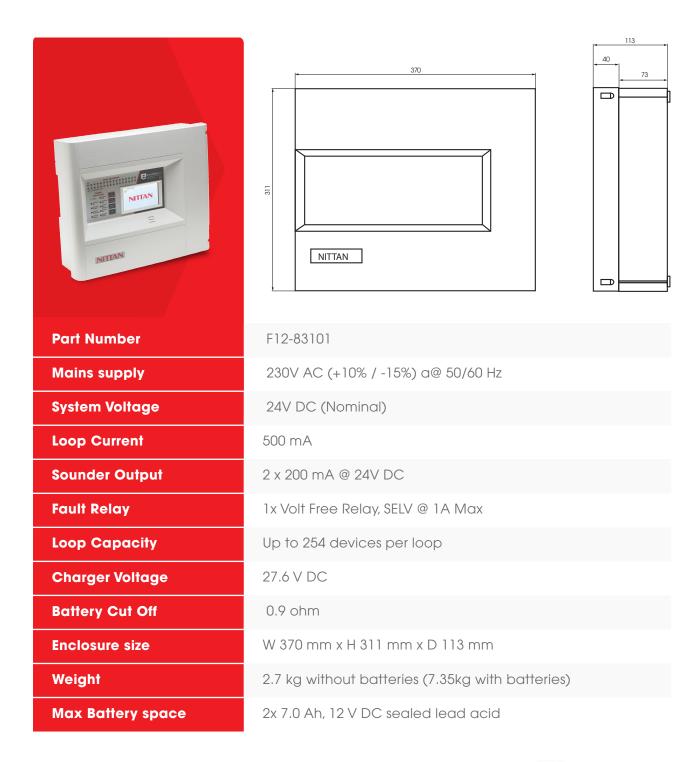

#### Touch Screen 1 loop Addressable Fire Alarm Panel

- 4.3 inch touch screen
- Easy to use configuration software
- Full cause and effect programming at Panel or PC Configuration tool
- Up to 254 devices on the loop
- 254 zones available
- Network Card built in for networking up to 16 panels
- Remote Access via the "Nittan Portal" (Future Development)
- 2 x configurable rs485 ports
- Up to 8 password protected users
- Switch mode power supply
- EN 54 part 2 and part 4

The clean cut, classic lines of the ABS enclosure make it attractive yet unobtrusive for the end user, with a completely removable front cover to improve installer access for cabling and termination.

Flexible architecture means everything from a single stand alone panel, to a 16 panel network, can be achieved without any additional hardware.