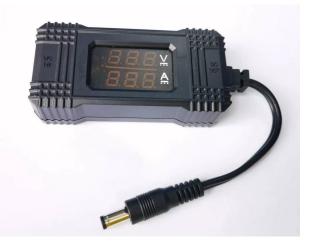

## Specification

Fig 1

Input Voltage: 5 - 35V Input Current: 0.01-7.00Amp Test Accuracy: Voltage <u>+</u> 1%, Current <u>+</u> 1% Power consumption: <25mA Input/Output interface: 2.1mm DC Socket and plug Size: 85 x 41 x 22.3mm Weight:50gram Warranty: 3 Years