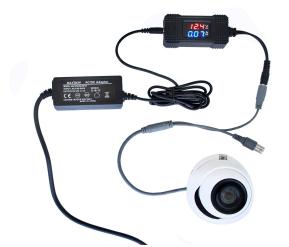

Fig 1 Shows camera current and voltage in normal mode

Fig 2 Shows camera current and voltage where IR is activated on camera