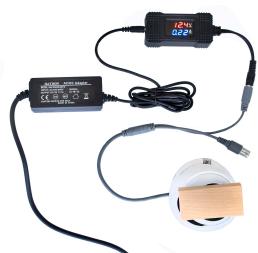

Fig 1 Shows camera current and voltage in normal mode

Fig 2 Shows camera current and voltage where IR is activated on camera