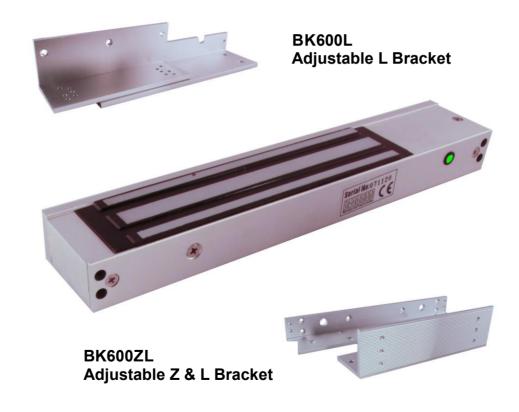

## **Armature**

180 (L) x 35 (W) x 10 (D) mm

Weight = 1.85 Kilos

Slim line Mini Magnet

Clean and compact design in Aluminium

Single LED indication on ML600

Muti LED indication on ML600-M

Selection of fixing brackets (see below)

Double- monitored version available (ML600-D-M)

To Eliminate residual magnetism

Bracket for use with the ML600 & ML600-M

BRK600L (L bracket)
BRK600ZL (ZL bracket)

**Products to Trust – Power to help**