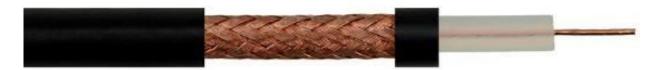

## SFX/59-PVC-BLK RG59 Coaxial CCA Black PVC

| Cable Construction                   |                        |
|--------------------------------------|------------------------|
| Inner Conductor                      | Copper Clad Steel      |
| Conductor Diameter (mm)              | 0.58 ±0.008            |
| Insulation                           | Solid PE               |
| Insulation Thickness (mm)            | 1.60 ±0.01             |
| Insulation Diameter (mm)             | 3.70 ±0.10             |
| Insulation Colour                    | Clear                  |
| Braid                                | Copper Clad Aluminium  |
| Braid Construction                   | 0.12 ±0.008 x 16 x 7   |
| Braid Coverage                       | 85%                    |
| Jacket                               | PVC                    |
| Jacket Thickness (mm)                | 0.85 ±0.10             |
| Overall Diameter (mm)                | 6.10 ±0.10             |
| Jacket Colour                        | Black RAL 9005         |
| Sheath Printing                      | RG59 PVC RoHS (PO) (m) |
| Reaction to Fire                     | Eca                    |
| Electrical Characteristics           |                        |
| Inner Conductor DC resistance @ 20°C | <216Ω/km               |
| Outer Conductor DC resistance @ 20°C | <48Ω/km                |
| Rated Temperature                    | 80°C                   |
| Impedance                            | 75Ω ±3Ω                |
| Capacitance                          | >67nF/km               |
| Nominal Velocity Ratio               | 66.70%                 |