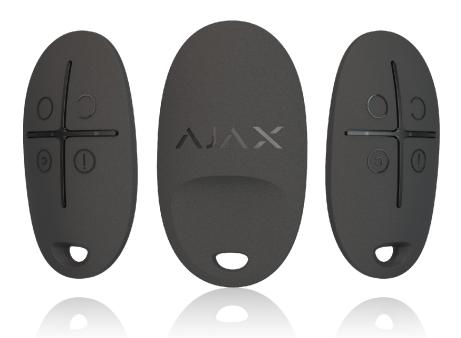

A key fob for controlling security modes. Features a panic button for sending alarms to your inner circle and a security company in case of trouble.

Ready to operate straight out the box: the battery is already installed, therefore there is no need to disassemble the detector. With one click, it can be connected to the hub in the mobile application.