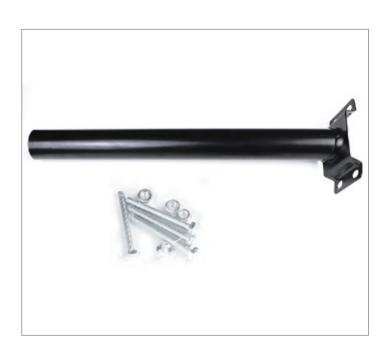

T350/T351/T352)

(Dia60mm\*H500mm)

+ two screw bags+
plate, White housing
(Suitable for LED
Streetlights SKU

Smart Home Living

## **Technical Specifications:**

| Material      | Aluminum              |
|---------------|-----------------------|
| Housing Color | White                 |
| Length (H)    | 500mm                 |
| Diameter      | 60mm                  |
| Accessories   | 2 screws & Back plate |