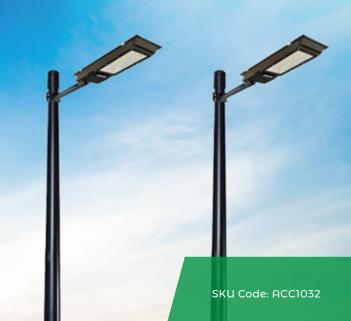

T350/T351/T352)

(Dia60mm\*H500mm)

+ two screw bags+
plate, White housing
(Suitable for LED
Streetlights SKU

Smart Home Living