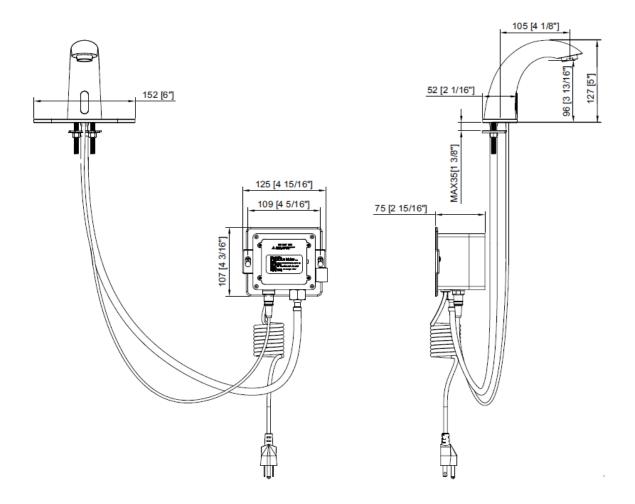

l product dimensions are nominal.

| Valve body                                              | Brass                          |
|---------------------------------------------------------|--------------------------------|
| Drain included                                          | no                             |
| Response technology provides reliable touchless on/off, |                                |
| Water temperature                                       | 0-80°C                         |
| AC-powered operation                                    | no batteries to replace.       |
| DC-powered operation                                    | power failure normal operation |
|                                                         |                                |



#### **DIAGRAM**



#### Thank you for choosing ENER-J!

Customer satisfaction is our TOP priority, please let us know how you felt about your experience. Happy? We are so happy that you are pleased with our product. Feel free to express your newfound joy! Share your experience by writing a review.

Not Happy? If you are not fully satisfied with the item you received, have any problems like damages, or questions, please contact us. We typically respond within 24-48 hours.

## Stuck? Confused?

Contact our Technical Support team on:

T: +44 (0)2921 252 473 E: support@ener-j.co.uk

Lines are open Mon - Fri (8am to 4pm)