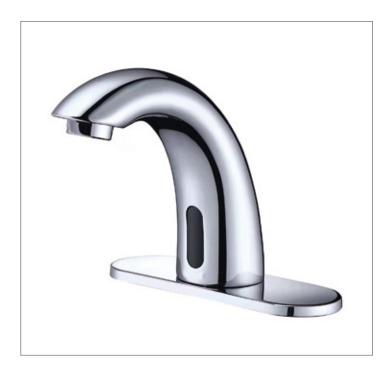

# Hot Water Tap

Single Hole Electrical Washbasin Sensor Faucet

### **Features**

- Bathroom vessel sensor faucet with deck plate, without handle
- ► H59/65 solid brass construction
- Single function--cold water
- With one flexible hose, with solenoid valve
- Chrome Polished