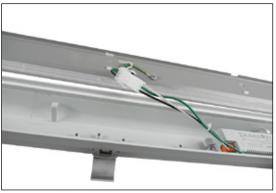

## **Features**

- Power switch button to switch between 25W and 50W
- CCT Switch button to switch between 6500K, 4000K and 3000K
- IP65 IP Rating and with IK06 Protection Rating
- Full PC Milky Cover
- 3 Hole Easy connector

| Technical Parameters              |                                                                             |
|-----------------------------------|-----------------------------------------------------------------------------|
| Model No.                         | LG07M-15-50-TP-TC  TP = Power Adjustable Switch  TC = CCT Adjustable Switch |
| Class Type                        | Class I                                                                     |
| Product Dimension                 | 1500x79x68mm                                                                |
| Cover Material                    | PC                                                                          |
| Base Material                     | PC                                                                          |
| Input Voltage:                    | 220-240V~                                                                   |
| Wattage                           | 25W-50W                                                                     |
| Flicker                           | Flicker Free                                                                |
| Power Factor                      | 0.9                                                                         |
| Lumen/W                           | 120                                                                         |
| EMC                               | Y                                                                           |
| Waterproof level                  | IP65                                                                        |
| ССТ                               | 3000K 4000K 6500K                                                           |
| Input Current/mA                  | 250                                                                         |
| M20 Cable Glands & Through Wiring | Y&N                                                                         |
| 3 hole Terminal Blocks            | Υ                                                                           |