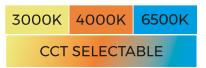

## **Features**

- Power switch button to switch between 25W and 50W
- CCT Switch button to switch between 6500K, 4000K and 3000K
- IP65 IP Rating and with IK06 Protection Rating
- Full PC Milky Cover
- 3 Hole Easy connector

| Technical Parameters              |                                                                             |
|-----------------------------------|-----------------------------------------------------------------------------|
| Model No.                         | LG07M-15-50-TP-TC  TP = Power Adjustable Switch  TC = CCT Adjustable Switch |
| Class Type                        | Class I                                                                     |
| Product Dimension                 | 1500x79x68mm                                                                |
| Cover Material                    | PC                                                                          |
| Base Material                     | PC                                                                          |
| Input Voltage:                    | 220-240V~                                                                   |
| Wattage                           | 25W-50W                                                                     |
| Flicker                           | Flicker Free                                                                |
| Power Factor                      | 0.9                                                                         |
| Lumen/W                           | 120                                                                         |
| EMC                               | Y                                                                           |
| Waterproof level                  | IP65                                                                        |
| ССТ                               | 3000K 4000K 6500K                                                           |
| Input Current/mA                  | 250                                                                         |
| M20 Cable Glands & Through Wiring | Y&N                                                                         |
| 3 hole Terminal Blocks            | Υ                                                                           |