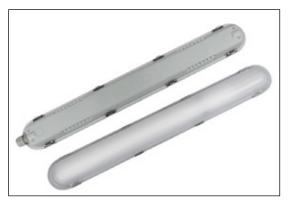

## Power Selectable & CCT Selectable

Non Corrosive
Waterproof Fitting

1.5m

Power Selectable 25W - 50W

SKU CODE:

**E188** 

Ean Code on box:

5061004710925

## **Features**

- Power switch button to switch between 25W and 50W
- CCT Switch button to switch between 6500K, 4000K and 3000K
- IP65 IP Rating and with IK06 Protection Rating
- Full PC Milky Cover
- 3 Hole Easy connector