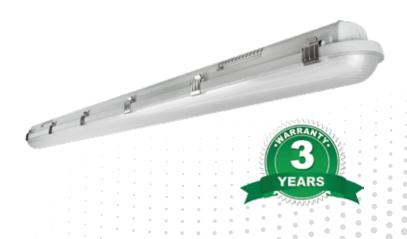

## Power Selectable & CCT Selectable

Non Corrosive
Waterproof Fitting

1.5m

Power Selectable 25W - 50W

SKU CODE:

**E188** 

Ean Code on box:

5061004710925

## **Features**

- Power switch button to switch between 25W and 50W
- CCT Switch button to switch between 6500K, 4000K and 3000K
- IP65 IP Rating and with IK06 Protection Rating
- Full PC Milky Cover
- 3 Hole Easy connector