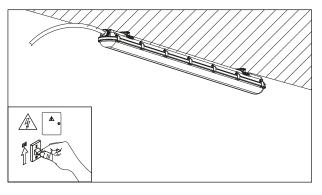

## Power Selectable & CCT Selectable

Non Corrosive
Waterproof Fitting

1.5m

Power Selectable 25W - 50W

SKU CODE:

**E188** 

Ean Code on box:

5061004710925

## **Features**

- Power switch button to switch between 25W and 50W
- CCT Switch button to switch between 6500K, 4000K and 3000K
- IP65 IP Rating and with IK06 Protection Rating
- Full PC Milky Cover
- 3 Hole Easy connector