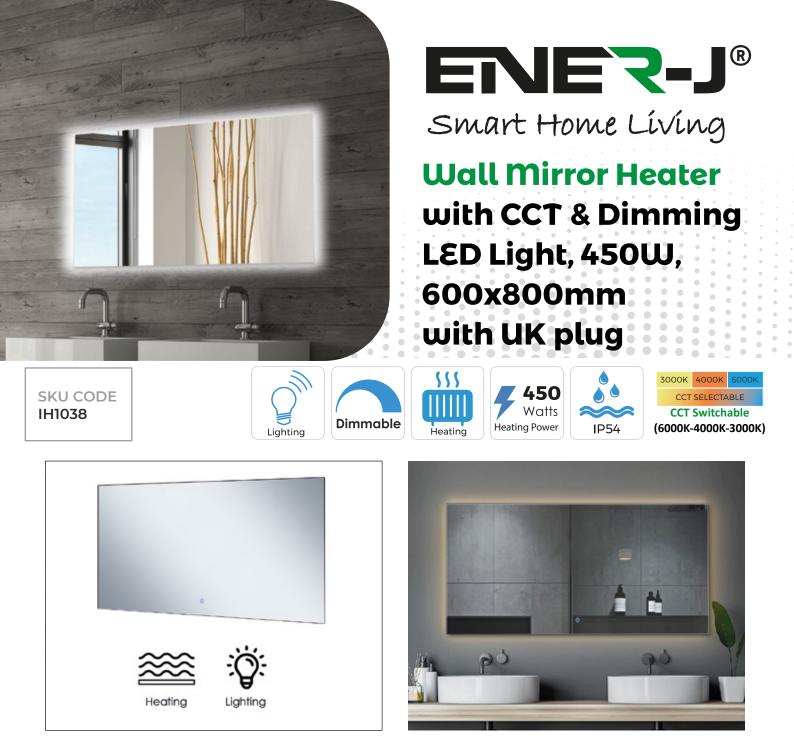

## **Features**:

- **Simple installation**: Installation of your Infrared heating Mirror couldn't be easier thanks to its specially designed wall bracket.
- **ECO ENERGY EFFICIENT**: Infrared heaters are a healthy form of heating, because the radiant heat creates no air circulation. This is particularly good for dust allergy patients and rheumatism patients. Also fitted with advanced quick heat up and slow cool down metal heating element, you can be sure this heater is saving you money on your heating bills.
- Skin Sensitive LED Touch System: This illuminated bathroom mirror is equipped with Single Touch Control System. One button controls the led lights and heating.
- **Perfect Bathroom Mirror**: 3 colour temperatures are adjustable, which helps you create the most suitable makeup under different scene lights. Choose the brightness and colour temperature that suits you to avoid irritating your eyes. CRI>90, the image reflects accurately, no colour cast and distortion, showing the truest and beautiful you

• **SAFETY PROTECTION**: IP54 Rated and Advanced Overheat protection makes this heater perfectly safe for installation by a qualified electrician. This heater has a safety thermal cut-off, so it doesn't overheat, an internal tip-over switch in case the unit becomes unstable.

| Technical Parameters            |                                                  |
|---------------------------------|--------------------------------------------------|
| 3 LED colours                   | warm white, neutral white, cold white (dimmable) |
| Dimmable method                 | Touch switch for controlling<br>LED colours      |
| Infrared Radiation width approx | 3.5 meters                                       |
| Cable length                    | 1.8 meters                                       |
| Connection voltage              | 230/50 V/Hz                                      |
| Heating Power:                  | 450W                                             |
| LED Lights Power:               | 25W                                              |
| Dimension                       | 600*800*45mm                                     |
| Net weight:                     | 9.5KG                                            |
| Plug                            | UK Plug                                          |
| Certificate                     | CE RoHS                                          |
| Waterproof level                | IP54                                             |

| Package include | 1.Infared mirror:1  |
|-----------------|---------------------|
|                 | 2.Plastic anchors:4 |
|                 | 3.Screws:4          |
|                 | 4.User Manual:1     |
|                 |                     |