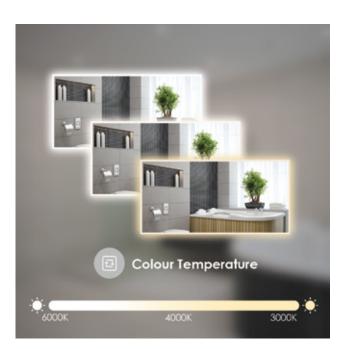

## **Features**:

- **Simple installation**: Installation of your Infrared heating Mirror couldn't be easier thanks to its specially designed wall bracket.
- **ECO ENERGY EFFICIENT**: Infrared heaters are a healthy form of heating, because the radiant heat creates no air circulation. This is particularly good for dust allergy patients and rheumatism patients. Also fitted with advanced quick heat up and slow cool down metal heating element, you can be sure this heater is saving you money on your heating bills.
- Skin Sensitive LED Touch System: This illuminated bathroom mirror is equipped with Single Touch Control System. One button controls the led lights and heating.
- **Perfect Bathroom Mirror**: 3 colour temperatures are adjustable, which helps you create the most suitable makeup under different scene lights. Choose the brightness and colour temperature that suits you to avoid irritating your eyes. CRI>90, the image reflects accurately, no colour cast and distortion, showing the truest and beautiful you

| Technical Parameters            |                                                  |
|---------------------------------|--------------------------------------------------|
| 3 LED colours                   | warm white, neutral white, cold white (dimmable) |
| Dimmable method                 | Touch switch for controlling<br>LED colours      |
| Infrared Radiation width approx | 3.5 meters                                       |
| Cable length                    | 1.8 meters                                       |
| Connection voltage              | 230/50 V/Hz                                      |
| Heating Power:                  | 450W                                             |
| LED Lights Power:               | 25W                                              |
| Dimension                       | 600*800*45mm                                     |
| Net weight:                     | 9.5KG                                            |
| Plug                            | UK Plug                                          |
| Certificate                     | CE RoHS                                          |
| Waterproof level                | IP54                                             |