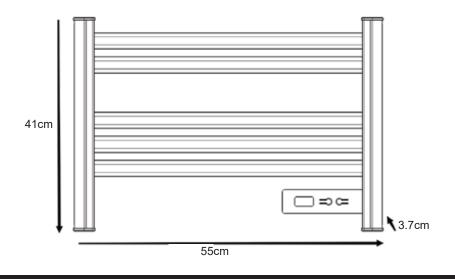

## Dimension

| <b>Technical</b> | Parameters |
|------------------|------------|
|------------------|------------|

| Model No.          | TW-100                                                  |
|--------------------|---------------------------------------------------------|
| Rated Voltage      | 220V-240V 50-60Hz                                       |
| Power              | 100W                                                    |
| Outer frame        | aluminum spray paint                                    |
| Screen             | Push Button to switch on/off<br>and Set timer from 1-8h |
| Temperature        | 5-40°,working according to the room temp                |
| Waterproof Level   | IP24                                                    |
| Product size       | 550*37*410mm                                            |
| Product Net weight | 1.1kg                                                   |
| Heating Element    | heating wire inside                                     |
| Cable length       | 1.3m                                                    |
| Outer cable length | 1.2m                                                    |
| Installation       | Wall Mounted                                            |
| Applicant          | for bathroom                                            |
| Warranty           | 1 year                                                  |
| Certificate        | CE ROHS ERP                                             |