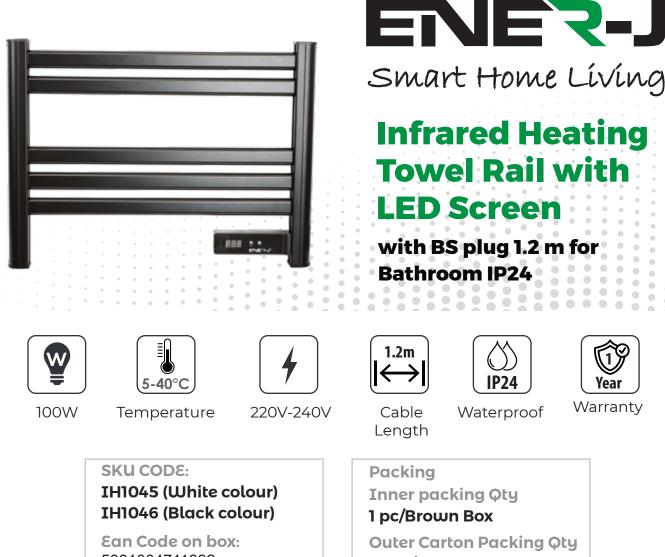

## **Features**

- Easy to Operate: The Infrared Heating Towel Rail is simple to use, you just need to plug it into the outlet.
- Delicate Design: The Infrared Heating Towel Rail is made of white lacquered steel with a modern design which is marked by an extraordinary and elegance of style and goes perfectly with any bathroom style.
- Touch screen intelligent control Infrared Heating Towel with LED display Timing function (Timed Shutdown work: 1-8 hours, press power button to switch on and off, press timer button to adjust the hour). The temperature sensor is located at the bottom, which can automatically adjust the temperature according to the room temperature
- Space-Saving: This wall mounted infrared heating towel rail can help you save much space with compact • design, and it is perfect for your apartment, dorm, and any other limited space.
- Visual Control: Infrared Heating Towel Rail with LED Display, Timing Function, Electrical Wire Heating, and Overheating Protection Included.
- No Hidden Extras: All our electric towel rails are supplied with everything you need to fit the rail to the wall. • it comes with wall brackets, wall-fixing screws and a wall plug.

| <b>Technical</b> | Parameters |
|------------------|------------|
|------------------|------------|

| Model No.          | TW-100                                                  |
|--------------------|---------------------------------------------------------|
| Rated Voltage      | 220V-240V 50-60Hz                                       |
| Power              | 100W                                                    |
| Outer frame        | aluminum spray paint                                    |
| Screen             | Push Button to switch on/off<br>and Set timer from 1-8h |
| Temperature        | 5-40°,working according to the room temp                |
| Waterproof Level   | IP24                                                    |
| Product size       | 550*37*410mm                                            |
| Product Net weight | 1.1kg                                                   |
| Heating Element    | heating wire inside                                     |
| Cable length       | 1.3m                                                    |
| Outer cable length | 1.2m                                                    |
| Installation       | Wall Mounted                                            |
| Applicant          | for bathroom                                            |
| Warranty           | 1 year                                                  |
| Certificate        | CE ROHS ERP                                             |