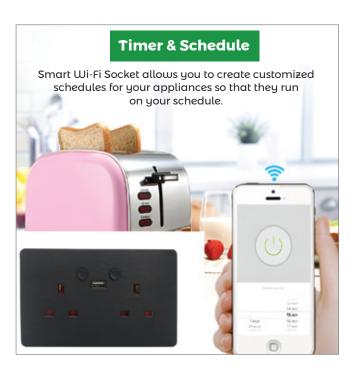

Wi-Fi wall socket connects to the Internet through WiFi network and controls the power of home appliances, smartphone or other devices can control the socket and track the status of the wall socket at any place where network is available, one device can support more than one WiFi wall socket controller. WiFi wall socket using Smart Link net technology you can easily access settings, besides, it has timing function you can DIY for your favorite and power indicator for your energy tracking, let you have fun on local or remote control your home appliances, enjoy with it.

## Features

- Support WiFi network.
- Support Two USB.
- Support Amazon Alexa and Google home.
- Support Smart configure net technology, easy to access settings.
- Support status tracking, home appliances status timely feedback to your device.
- Support Max 8 timing task.
- Support Max 150 WiFi smart devices from one smartphone.
- Easy installation, easy handling and can be activated immediately and stably.