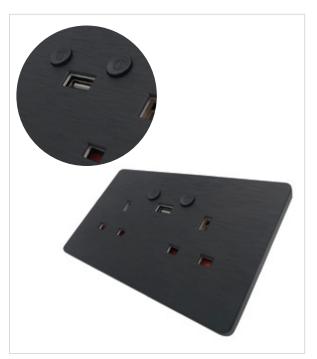

## Smart WiFi 13A WiFi Twin Wall Sockets with 2 USB Ports

| Model No.                 | Quve-330                         |
|---------------------------|----------------------------------|
| Color                     | Black                            |
| Rated Voltage             | 90-250V AC                       |
| Max current               | 13A                              |
| Wireless IEEE Standard    | IEEE802.11b/g/n                  |
| Wireless Frequency        | 2.412~2.484GHz                   |
| Material                  | PC                               |
| Max radiated output power | 9.55dBm                          |
| Product Size              | (L)145*(W)90*(H)28mm             |
| Product Net weight        | 197g                             |
| Security Type             | WEP61/WEP/128/TKIP/<br>CCMP(AES) |
| Security Mechanism        | WEP/WPA-PSK/WPA2-PSK             |
| Wireless Consuming        | ≤0.5W                            |
| Working Condition         | -20-60°C                         |
| Wireless Consuming        | ≤0.5W                            |