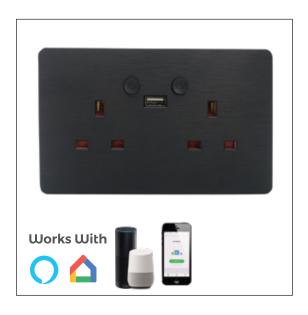

## Features

- Support WiFi network.
- Support Two USB.
- Support Amazon Alexa and Google home.
- Support Smart configure net technology, easy to access settings.
- Support status tracking, home appliances status timely feedback to your device.
- Support Max 8 timing task.
- Support Max 150 WiFi smart devices from one smartphone.
- Easy installation, easy handling and can be activated immediately and stably.