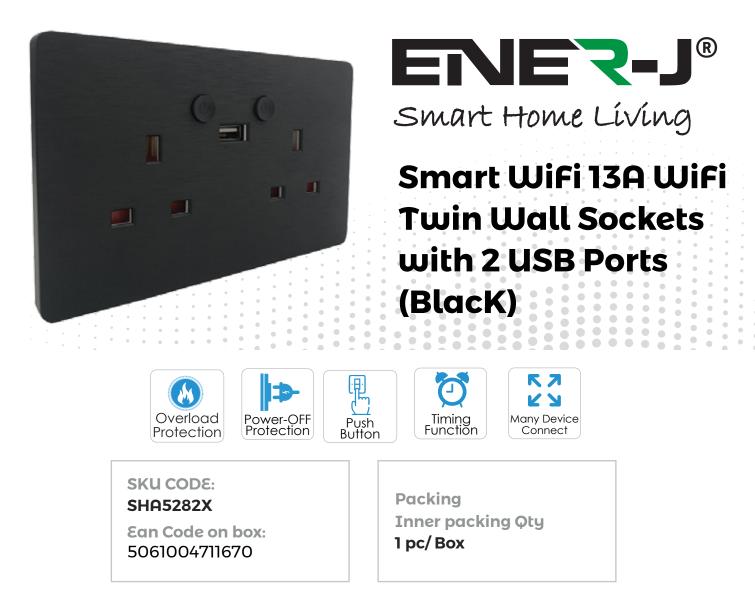

## Smart WiFi 13A WiFi Twin Wall Sockets with 2 USB Ports

| Model No.                 | Quve-330                         |
|---------------------------|----------------------------------|
| Color                     | Black                            |
| Rated Voltage             | 90-250V AC                       |
| Max current               | 13A                              |
| Wireless IEEE Standard    | IEEE802.11b/g/n                  |
| Wireless Frequency        | 2.412~2.484GHz                   |
| Material                  | PC                               |
| Max radiated output power | 9.55dBm                          |
| Product Size              | (L)145*(W)90*(H)28mm             |
| Product Net weight        | 197g                             |
| Security Type             | WEP61/WEP/128/TKIP/<br>CCMP(AES) |
| Security Mechanism        | WEP/WPA-PSK/WPA2-PSK             |
| Wireless Consuming        | ≤0.5W                            |
| Working Condition         | -20-60°C                         |
| Wireless Consuming        | ≤0.5W                            |