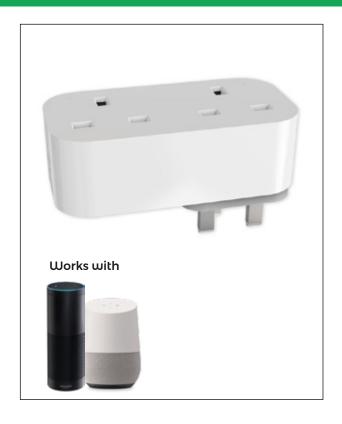

## **Features:**

- APP remote control: Using the free app(ENERJSMART) to control wifi smart plug anytime, anywhere. If you're
  going away on vacation, you can control any appliance plugged into a smart plug even while you're miles away.
- **Voice control**: Compatible with Alexa and Google home, control your home appliance with the smart plug by giving voice command. The smart plug works with any Wifi router without a separater hub or paid subscription service.
  - Just say "Alexa" / "Hey siri" / "Hey google" to control socket
- **Schedule & Away Mode**: Schedule the smart plug to automatically power electronics on and off; And turns your devices on and off at different times to give the appearance that someone is home
- **Energy monitoring**: Analyse a device's real time and historical power consumption. You also can check the current, power and voltage in the Statistics page.
- **No Hub Required**: Analyse a device's real time and historical power consumption. You also can check the current, power and voltage in the Statistics page.