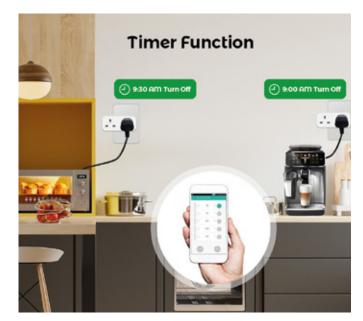

## **Features:**

- APP remote control: Using the free app(ENERJSMART) to control wifi smart plug anytime, anywhere. If you're
  going away on vacation, you can control any appliance plugged into a smart plug even while you're miles away.
- **Voice control**: Compatible with Alexa and Google home, control your home appliance with the smart plug by giving voice command. The smart plug works with any Wifi router without a separater hub or paid subscription service.
  - Just say "Alexa" / "Hey siri" / "Hey google" to control socket
- **Schedule & Away Mode**: Schedule the smart plug to automatically power electronics on and off; And turns your devices on and off at different times to give the appearance that someone is home
- **Energy monitoring**: Analyse a device's real time and historical power consumption. You also can check the current, power and voltage in the Statistics page.
- **No Hub Required**: Analyse a device's real time and historical power consumption. You also can check the current, power and voltage in the Statistics page.