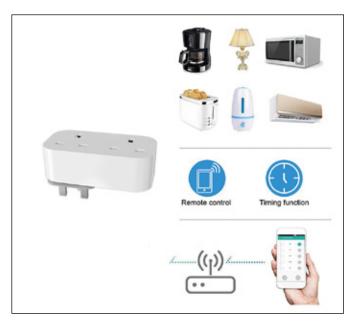

## **Features:**

- APP remote control: Using the free app(ENERJSMART) to control wifi smart plug anytime, anywhere. If you're
  going away on vacation, you can control any appliance plugged into a smart plug even while you're miles away.
- **Voice control**: Compatible with Alexa and Google home, control your home appliance with the smart plug by giving voice command. The smart plug works with any Wifi router without a separater hub or paid subscription service.
  - Just say "Alexa" / "Hey siri" / "Hey google" to control socket
- **Schedule & Away Mode**: Schedule the smart plug to automatically power electronics on and off; And turns your devices on and off at different times to give the appearance that someone is home
- **Energy monitoring**: Analyse a device's real time and historical power consumption. You also can check the current, power and voltage in the Statistics page.
- **No Hub Required**: Analyse a device's real time and historical power consumption. You also can check the current, power and voltage in the Statistics page.

## SIMPLE TO SET UP

- Install free app ENERJSMART
- 2 Plug in the smart outlet
- Connect the smart outlet to your wifi