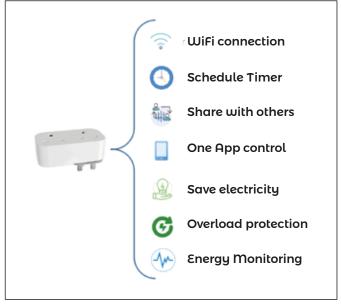

## **Features:**

- APP remote control: Using the free app(ENERJSMART) to control wifi smart plug anytime, anywhere. If you're
  going away on vacation, you can control any appliance plugged into a smart plug even while you're miles away.
- **Voice control**: Compatible with Alexa and Google home, control your home appliance with the smart plug by giving voice command. The smart plug works with any Wifi router without a separater hub or paid subscription service.
  - Just say "Alexa" / "Hey siri" / "Hey google" to control socket
- **Schedule & Away Mode**: Schedule the smart plug to automatically power electronics on and off; And turns your devices on and off at different times to give the appearance that someone is home
- **Energy monitoring**: Analyse a device's real time and historical power consumption. You also can check the current, power and voltage in the Statistics page.
- **No Hub Required**: Analyse a device's real time and historical power consumption. You also can check the current, power and voltage in the Statistics page.