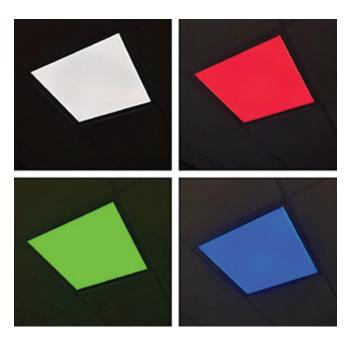

## 600\*600mm Smart RGB+CCT Backlit Panels 40W with Golde Match driver and Remote

Lumens

 $\bigcirc$ 

RGB+CCT

Dimmable (via app and remote)

SKU CODE: SHA5356

**Ean Code on box:** 5061004711649 Packing Inner packing Qty 1 pc/ Box Outer Carton Packing Qty 1 pc/Carton

## Features

- Smart RGB+CCT LED Panel: Enjoy the flexibility of RGB color changing and adjustable color temperature (CCT) options to set the perfect ambiance for any occasion
- **Remote & APP Control:** Effortlessly control the LED panel light using the included IR remote or the ENERJSMART APP. Set timers and group control multiple units for convenience
- Voice Control Compatibility: Embrace hands-free control with voice commands through Alexa, Google Home, Siri, and even Apple Watch
- **Pre-Defined Scene Settings:** Choose from pre-set scene settings to instantly change colors and lighting effects, enhancing the atmosphere with ease.
- **Dimmable Function:** Adjust the brightness of the LED panel light via the app or remote without the need for an additional dimmer.