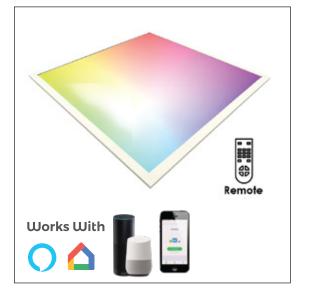

## Features

- Smart RGB+CCT LED Panel: Enjoy the flexibility of RGB color changing and adjustable color temperature (CCT) options to set the perfect ambiance for any occasion
- **Remote & APP Control:** Effortlessly control the LED panel light using the included IR remote or the ENERJSMART APP. Set timers and group control multiple units for convenience
- Voice Control Compatibility: Embrace hands-free control with voice commands through Alexa, Google Home, Siri, and even Apple Watch
- **Pre-Defined Scene Settings:** Choose from pre-set scene settings to instantly change colors and lighting effects, enhancing the atmosphere with ease.
- **Dimmable Function:** Adjust the brightness of the LED panel light via the app or remote without the need for an additional dimmer.