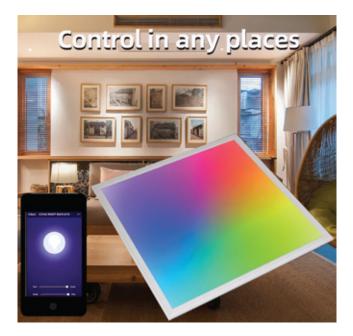

## Features

- Smart RGB+CCT LED Panel: Enjoy the flexibility of RGB color changing and adjustable color temperature (CCT) options to set the perfect ambiance for any occasion
- **Remote & APP Control:** Effortlessly control the LED panel light using the included IR remote or the ENERJSMART APP. Set timers and group control multiple units for convenience
- Voice Control Compatibility: Embrace hands-free control with voice commands through Alexa, Google Home, Siri, and even Apple Watch
- **Pre-Defined Scene Settings:** Choose from pre-set scene settings to instantly change colors and lighting effects, enhancing the atmosphere with ease.
- **Dimmable Function:** Adjust the brightness of the LED panel light via the app or remote without the need for an additional dimmer.