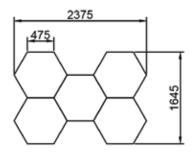

## **Dimension**

| Technical Parameters |                            |
|----------------------|----------------------------|
| Model No.            | ZT6028                     |
| Material             | PC                         |
| Light Source         | LED                        |
| Led beads qty        | 864pcs                     |
| Led Tubes            | 24pcs                      |
| Connectors           | 20pcs                      |
| LED Tube Type        | T5                         |
| Color Temp.          | 6500K                      |
| Total Lumens         | 15360 lm                   |
| Product Size         | 440*23.6*38.1mm(24pcs/set) |
| Product Width        | 23.6mm                     |
| Product Net weight   | 70g                        |
| Voltage              | 200-240V                   |
| Total Power          | 160W                       |
| Ra                   | 80                         |
| Installation method  | Ceiling mounted            |
| LifeSpan             | 25,000hours                |
| Beam angle           | 120degree                  |
| Warranty             | 2 years                    |