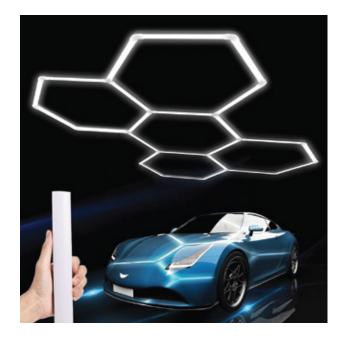

## **Features**

- Unique hexagonal combination design, stylish appearance, no flicker, no glare with a colour temperature
  of 6500K. It brings a daylight-like lighting experience to your garage by reproducing the true colour of
  your car showroom or objects better than other hexagonal garage lights.
- The tube is wider, the light-emitting surface is larger and brighter, Wider range of lighting.
   The led shop lights installation is tighter than other shops and not easy to loosen.
   DIY design, you can splicing different shapes according to personal preferences
- Each tube utilizes quick connects to expedite the assembly of the panel and can be ceiling-mounted with included mounting hardware.
  - Hexa-tube 5 Pack LED is ideal for both vertical and horizontal surfaces, offering hassle-free installation and quick setup.
- Bright car showroom lighting with a soft diffuser makes for excellent detailing, which requires fixtures
  with higher lumen output and better light distribution due to their larger size.
- Multiple Uses: These car showroom lights can be surface-mounted or suspended from the ceiling for
  easy overhead task lighting. They are suitable for various commercial settings, including auto shops,
  mechanic shops, small warehouses, and professional workshops.