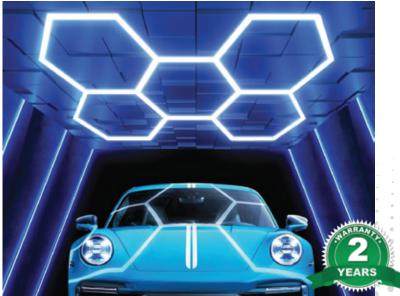

## **Features**

- Unique hexagonal combination design, stylish appearance, no flicker, no glare with a colour temperature
  of 6500K. It brings a daylight-like lighting experience to your garage by reproducing the true colour of
  your car showroom or objects better than other hexagonal garage lights.
- The tube is wider, the light-emitting surface is larger and brighter, Wider range of lighting.
   The led shop lights installation is tighter than other shops and not easy to loosen.
   DIY design, you can splicing different shapes according to personal preferences
- Each tube utilizes quick connects to expedite the assembly of the panel and can be ceiling-mounted with included mounting hardware.
  - Hexa-tube 5 Pack LED is ideal for both vertical and horizontal surfaces, offering hassle-free installation and quick setup.
- Bright car showroom lighting with a soft diffuser makes for excellent detailing, which requires fixtures
  with higher lumen output and better light distribution due to their larger size.
- Multiple Uses: These car showroom lights can be surface-mounted or suspended from the ceiling for
  easy overhead task lighting. They are suitable for various commercial settings, including auto shops,
  mechanic shops, small warehouses, and professional workshops.

| Technical Parameters |                            |
|----------------------|----------------------------|
| Model No.            | ZT6028                     |
| Material             | PC                         |
| Light Source         | LED                        |
| Led beads qty        | 864pcs                     |
| Led Tubes            | 24pcs                      |
| Connectors           | 20pcs                      |
| LED Tube Type        | T5                         |
| Color Temp.          | 6500K                      |
| Total Lumens         | 15360 lm                   |
| Product Size         | 440*23.6*38.1mm(24pcs/set) |
| Product Width        | 23.6mm                     |
| Product Net weight   | 70g                        |
| Voltage              | 200-240V                   |
| Total Power          | 160W                       |
| Ra                   | 80                         |
| Installation method  | Ceiling mounted            |
| LifeSpan             | 25,000hours                |
| Beam angle           | 120degree                  |
| Warranty             | 2 years                    |