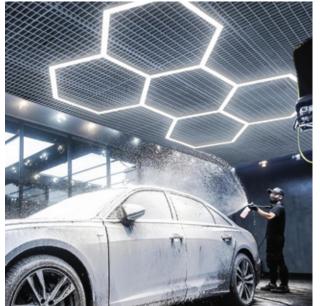

## **Features**

- Unique hexagonal combination design, stylish appearance, no flicker, no glare with a colour temperature
  of 6500K. It brings a daylight-like lighting experience to your garage by reproducing the true colour of
  your car showroom or objects better than other hexagonal garage lights.
- The tube is wider, the light-emitting surface is larger and brighter, Wider range of lighting.
   The led shop lights installation is tighter than other shops and not easy to loosen.
   DIY design, you can splicing different shapes according to personal preferences
- Each tube utilizes quick connects to expedite the assembly of the panel and can be ceiling-mounted with included mounting hardware.
  - Hexa-tube 5 Pack LED is ideal for both vertical and horizontal surfaces, offering hassle-free installation and quick setup.
- Bright car showroom lighting with a soft diffuser makes for excellent detailing, which requires fixtures
  with higher lumen output and better light distribution due to their larger size.
- Multiple Uses: These car showroom lights can be surface-mounted or suspended from the ceiling for
  easy overhead task lighting. They are suitable for various commercial settings, including auto shops,
  mechanic shops, small warehouses, and professional workshops.