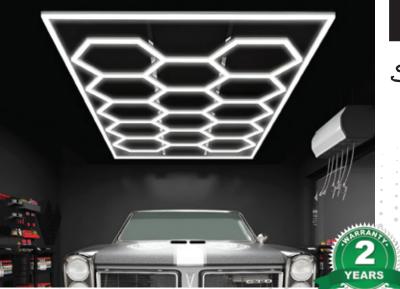

## **Features**

- Unique hexagonal combination design, stylish appearance, no flicker, no glare with a colour temperature
  of 6500K. It brings a daylight-like lighting experience to your garage by reproducing the true colour of
  your car showroom or objects better than other hexagonal garage lights.
- The tube is wider, the light-emitting surface is larger and brighter, Wider range of lighting.
   The led shop lights installation is tighter than other shops and not easy to loosen.
   DIY design, you can splicing different shapes according to personal preferences
- Each tube utilizes quick connects to expedite the assembly of the panel and can be ceiling-mounted with the included mounting hardware.
   Hexa-tube 5 Pack LED is ideal for all vertical and horizontal surfaces with its hassle-free installation and
  - Hexa-tube 5 Pack LED is ideal for all vertical and horizontal surfaces with its hassle-free installation and quick setup.
- Bright car showroom lighting with a soft diffuser makes for excellent detailing, which requires fixtures with higher lumen output and better light distribution due to their larger size.
- **Multiple Uses:** These car showroom lights can be surface-mounted or suspended from the ceiling for easy overhead task lighting. Commercial garages include auto shops, mechanic shops, small warehouses, and professional workshops.

| Technical Parameters |                                                          |
|----------------------|----------------------------------------------------------|
| Model No.            | ZT1028                                                   |
| Material             | PC                                                       |
| Light Source         | LED                                                      |
| Led beads qty        | 3204pcs                                                  |
| Led Tubes            | 57pcs                                                    |
| Connectors           | 56pcs                                                    |
| LED Tube Type        | T5                                                       |
| Color Temp.          | 6500K                                                    |
| Total Lumens         | 62976lm                                                  |
| Product Size         | 440*23.6*38.1mm (57pcs/sets)+<br>1175*23.6*38.1mm(12pcs) |
| Product Width        | 23.6mm                                                   |
| Product Net weight   | 70g/pc                                                   |
| Voltage              | 200-240V                                                 |
| Total Power          | 600W                                                     |
| Ra                   | 80                                                       |
| Installation method  | Ceiling mounted                                          |
| LifeSpan             | 25,000hours                                              |
| Beam angle           | 120degree                                                |