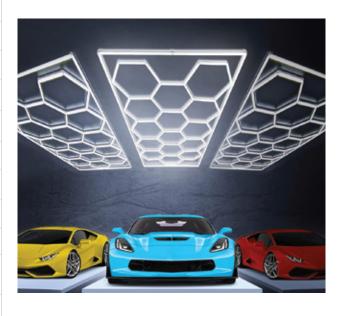

## **Features**

- Unique hexagonal combination design, stylish appearance, no flicker, no glare with a colour temperature
  of 6500K. It brings a daylight-like lighting experience to your garage by reproducing the true colour of
  your car showroom or objects better than other hexagonal garage lights.
- The tube is wider, the light-emitting surface is larger and brighter, Wider range of lighting.
   The led shop lights installation is tighter than other shops and not easy to loosen.
   DIY design, you can splicing different shapes according to personal preferences
- Each tube utilizes quick connects to expedite the assembly of the panel and can be ceiling-mounted with the included mounting hardware.
   Hexa-tube 5 Pack LED is ideal for all vertical and horizontal surfaces with its hassle-free installation and
  - Hexa-tube 5 Pack LED is ideal for all vertical and horizontal surfaces with its hassle-free installation and quick setup.
- Bright car showroom lighting with a soft diffuser makes for excellent detailing, which requires fixtures with higher lumen output and better light distribution due to their larger size.
- **Multiple Uses:** These car showroom lights can be surface-mounted or suspended from the ceiling for easy overhead task lighting. Commercial garages include auto shops, mechanic shops, small warehouses, and professional workshops.