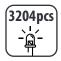

| Technical Parameters |                                                          |
|----------------------|----------------------------------------------------------|
| Model No.            | ZT1028                                                   |
| Material             | PC                                                       |
| Light Source         | LED                                                      |
| Led beads qty        | 3204pcs                                                  |
| Led Tubes            | 57pcs                                                    |
| Connectors           | 56pcs                                                    |
| LED Tube Type        | T5                                                       |
| Color Temp.          | 6500K                                                    |
| Total Lumens         | 62976lm                                                  |
| Product Size         | 440*23.6*38.1mm (57pcs/sets)+<br>1175*23.6*38.1mm(12pcs) |
| Product Width        | 23.6mm                                                   |
| Product Net weight   | 70g/pc                                                   |
| Voltage              | 200-240V                                                 |
| Total Power          | 600W                                                     |
| Ra                   | 80                                                       |
| Installation method  | Ceiling mounted                                          |
| LifeSpan             | 25,000hours                                              |
| Beam angle           | 120degree                                                |