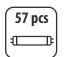

| Technical Parameters |                                                          |
|----------------------|----------------------------------------------------------|
| Model No.            | ZT1028                                                   |
| Material             | PC                                                       |
| Light Source         | LED                                                      |
| Led beads qty        | 3204pcs                                                  |
| Led Tubes            | 57pcs                                                    |
| Connectors           | 56pcs                                                    |
| LED Tube Type        | T5                                                       |
| Color Temp.          | 6500K                                                    |
| Total Lumens         | 62976lm                                                  |
| Product Size         | 440*23.6*38.1mm (57pcs/sets)+<br>1175*23.6*38.1mm(12pcs) |
| Product Width        | 23.6mm                                                   |
| Product Net weight   | 70g/pc                                                   |
| Voltage              | 200-240V                                                 |
| Total Power          | 600W                                                     |
| Ra                   | 80                                                       |
| Installation method  | Ceiling mounted                                          |
| LifeSpan             | 25,000hours                                              |
| Beam angle           | 120degree                                                |