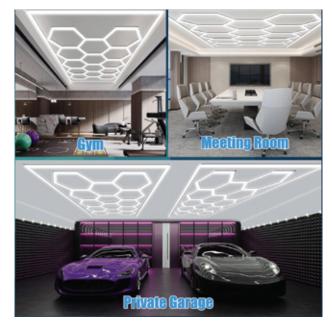

## **Features**

- Unique hexagonal combination design, stylish appearance, no flicker, no glare with a colour temperature
  of 6500K. It brings a daylight-like lighting experience to your garage by reproducing the true colour of
  your car showroom or objects better than other hexagonal garage lights.
- The tube is wider, the light-emitting surface is larger and brighter, Wider range of lighting.
   The led shop lights installation is tighter than other shops and not easy to loosen.
   DIY design, you can splicing different shapes according to personal preferences
- Each tube utilizes quick connects to expedite the assembly of the panel and can be ceiling-mounted with the included mounting hardware.
   Hexa-tube 5 Pack LED is ideal for all vertical and horizontal surfaces with its hassle-free installation and
  - Hexa-tube 5 Pack LED is ideal for all vertical and horizontal surfaces with its hassle-free installation and quick setup.
- Bright car showroom lighting with a soft diffuser makes for excellent detailing, which requires fixtures with higher lumen output and better light distribution due to their larger size.
- **Multiple Uses:** These car showroom lights can be surface-mounted or suspended from the ceiling for easy overhead task lighting. Commercial garages include auto shops, mechanic shops, small warehouses, and professional workshops.