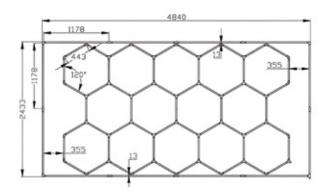

| Technical Parameters |                                                          |
|----------------------|----------------------------------------------------------|
| Model No.            | ZT1028                                                   |
| Material             | PC                                                       |
| Light Source         | LED                                                      |
| Led beads qty        | 3204pcs                                                  |
| Led Tubes            | 57pcs                                                    |
| Connectors           | 56pcs                                                    |
| LED Tube Type        | T5                                                       |
| Color Temp.          | 6500K                                                    |
| Total Lumens         | 62976lm                                                  |
| Product Size         | 440*23.6*38.1mm (57pcs/sets)+<br>1175*23.6*38.1mm(12pcs) |
| Product Width        | 23.6mm                                                   |
| Product Net weight   | 70g/pc                                                   |
| Voltage              | 200-240V                                                 |
| Total Power          | 600W                                                     |
| Ra                   | 80                                                       |
| Installation method  | Ceiling mounted                                          |
| LifeSpan             | 25,000hours                                              |
| Beam angle           | 120degree                                                |

## **Dimension**