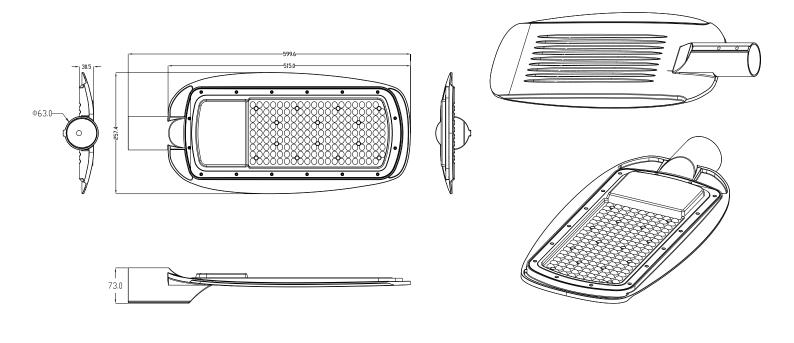

# **Technical Specification:**

| Model No.           | : | AX-LD-X005-150W |
|---------------------|---|-----------------|
| Input Voltage       |   | AC 180-240V     |
| Rated Wattage       |   | 150±5           |
| Driver Efficiency   | : | 89%             |
| Power Factor        | : | 0.90            |
| Beam Angle          | : | 150°            |
| Color Temperature   |   | 6000K           |
| Luminous Flux       | : | 18000Lm         |
| Hole Size           | : | 00111111        |
| CRI                 |   | >70             |
| Working Temperature | : | -20~+40         |
| Surge protection    | : | 4KV AC          |
| IP Grade            | : | IP65            |
| Life Time           | : | 3 Year          |

### Diagram of continue operating for 6000H





### **Dimensions Diagram**



Hole Size: 63mm

# Intensity Distribution Diagram In C Plans



# Max Intensity Cone Surface Distribution Diagram





## WALL POLE FOR STREETLIGHT

WITH DIA 60MM\*H500MM + TWO SCREW BAGS+ PLATE,
WHITE HOUSING

Wall Pole Available As An Extra, If Needed



#### **Product Features**

- Wall Pole For Our LED Streetlights T350, T351, T352
- Easy Installation And Portable.
- Suitable for urban and rural road, garden, industrial park road, etc.

### **Specification**

| sku                        | : ACC1032                                |
|----------------------------|------------------------------------------|
| Material                   | : Aluminium                              |
| <b>Housing Color</b>       | : White                                  |
|                            | : 8