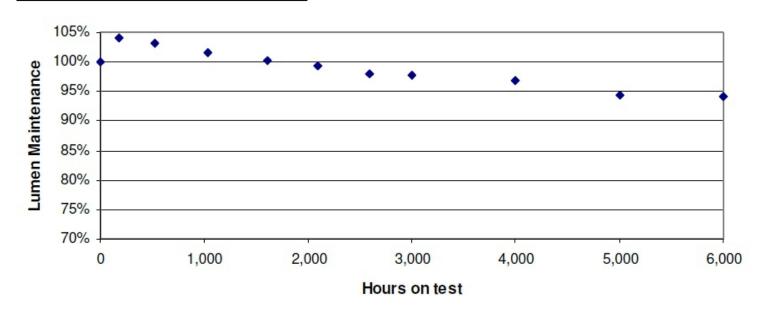

dens, industrial parks, etc.

### **Technical Specification:**

| Model No.           | : | AX-LD-X005-150W |
|---------------------|---|-----------------|
| Input Voltage       |   | AC 180-240V     |
| Rated Wattage       |   | 150±5           |
| Driver Efficiency   | : | 89%             |
| Power Factor        | : | 0.90            |
| Beam Angle          | : | 150°            |
| Color Temperature   |   | 6000K           |
| Luminous Flux       | : | 18000Lm         |
| Hole Size           | : | 00111111        |
| CRI                 |   | >70             |
| Working Temperature | : | -20~+40         |
| Surge protection    | : | 4KV AC          |
| IP Grade            | : | IP65            |
| Life Time           | : | 3 Year          |

### Diagram of continue operating for 6000H





### **Dimensions Diagram**



Hole Size: 63mm

# Intensity Distribution Diagram In C Plans



# Max Intensity Cone Surface Distribution Diagram





## WALL POLE FOR STREETLIGHT

WITH DIA 60MM\*H500MM + TWO SCREW BAGS+ PLATE,
WHITE HOUSING

Wall Pole Available As An Extra, If Needed



#### **Product Features**

- Wall Pole For Our LED Streetlights T350, T351, T352
- Easy Installation And Portable.
- Suitable for urban and rural road, garden, industrial park road, etc.

### **Specification**

| sku                        | : ACC1032                                |
|----------------------------|------------------------------------------|
| Material                   | : Aluminium                              |
| <b>Housing Color</b>       | : White                                  |
|