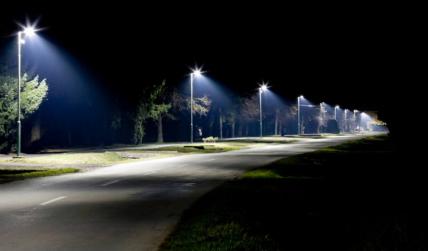

### **150W LED STREETLIGHT**

WATERPROOF WALL LIGHT, IDEAL STREET LAMP TO INSTALL AT A HEIGHT OF 10-12 METERS

Wattage 150W=300W

Beam Angle 150°

**IP Rating** 

Suitable for urban and rural road, garden, industrial park road, etc.

### **Product Features**

- High-quality Street Lights: Built-in SMD 3030 LED beads, 18000LM, the light is super bright; with 0.9 High power factor.
- Durability: Made of die-casting aluminum allow, the outdoor light is sturdy and explosion proof, Fast heat dissipation, average life of more than 50,000 hours. The heat sink is made of ADC12 aluminum with the high heat conductivity, the heat dissipation area is large, which guarantees the stability of product features and assures longer life.
- Waterproof: IP65, suitable for outdoor scenes such as garden fence door yard garage pathway patio parking porch corridor alley.
- Easy installation: This LED Street light can be mounted on a wall or pole easily. It is suitable for installation at 8-12m height.
- Energy Efficient: Our 150W LED Street Light can replace 300W HPSL thereby saving you approx. 50% on your energy bill.
- **Product application**: Suitable for urban and rural roads, gardens, industrial parks, etc.