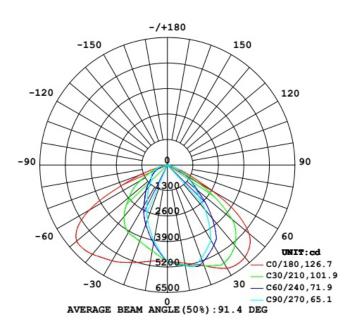

D-X005-150W |
|---------------------|---|-----------------|
| Input Voltage       |   | AC 180-240V     |
| Rated Wattage       |   | 150±5           |
| Driver Efficiency   | : | 89%             |
| Power Factor        | : | 0.90            |
| Beam Angle          | : | 150°            |
| Color Temperature   |   | 6000K           |
| Luminous Flux       | : | 18000Lm         |
| Hole Size           | : | 00111111        |
| CRI                 |   | >70             |
| Working Temperature | : | -20~+40         |
| Surge protection    | : | 4KV AC          |
| IP Grade            | : | IP65            |
| Life Time           | : | 3 Year          |

### Diagram of continue operating for 6000H





### **Dimensions Diagram**



Hole Size: 63mm

# Intensity Distribution Diagram In C Plans



# Max Intensity Cone Surface Distribution Diagram





## WALL POLE FOR STREETLIGHT

WITH DIA 60MM\*H500MM + TWO SCREW BAGS+ PLATE,
WHITE HOUSING

Wall Pole Available As An Extra, If Needed



#### **Product Features**

- Wall Pole For Our LED Streetlights T350, T351, T352
- Easy Installation And Portable.
- Suitable for urban and rural road, garden, industrial park road, etc.

### **Specification**

| sku                        | : ACC1032                                |
|----------------------------|------------------------------------------|
| Material                   | : Aluminium                              |
| <b>Housing Color</b>       | : White                                  |
|                            | : 800 gms                                |
| Suitable for Wall moun