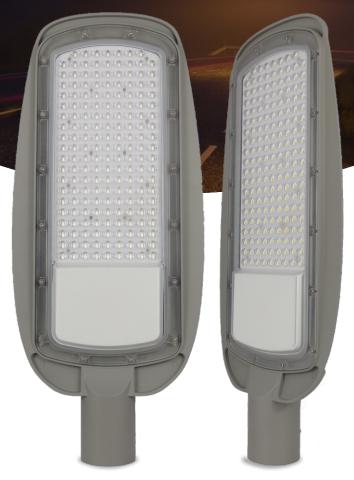

### **150W LED STREETLIGHT**

WATERPROOF WALL LIGHT, IDEAL STREET LAMP TO INSTALL AT A HEIGHT OF 10-12 METERS

Wattage 150W=300W

Beam Angle 150°

**IP Rating** 

Suitable for urban and rural road, garden, industrial park road, etc.

### **Product Features**

- High-quality Street Lights: Built-in SMD 3030 LED beads, 18000LM, the light is super bright; with 0.9 High power factor.
- Durability: Made of die-casting aluminum allow, the outdoor light is sturdy and explosion proof, Fast heat dissipation, average life of more than 50,000 hours. The heat sink is made of ADC12 aluminum with the high heat conductivity, the heat dissipation area is large, which guarantees the stability of product features and assures longer life.
- Waterproof: IP65, suitable for outdoor scenes such as garden fence door yard garage pathway patio parking porch corridor alley.
- Easy installation: This LED Street light can be mounted on a wall or pole easily. It is suitable for installation at 8-12m height.
- Energy Efficient: Our 150W LED Street Light can replace 300W HPSL thereby saving you approx. 50% on your energy bill.
- **Product application**: Suitable for urban and rural roads, gardens, industrial parks, etc.