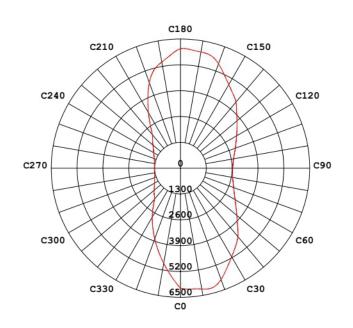

-----|
| Input Voltage       |   | AC 180-240V     |
| Rated Wattage       |   | 150±5           |
| Driver Efficiency   | : | 89%             |
| Power Factor        | : | 0.90            |
| Beam Angle          | : | 150°            |
| Color Temperature   |   | 6000K           |
| Luminous Flux       | : | 18000Lm         |
| Hole Size           | : | 00111111        |
| CRI                 |   | >70             |
| Working Temperature | : | -20~+40         |
| Surge protection    | : | 4KV AC          |
| IP Grade            | : | IP65            |
| Life Time           | : | 3 Year          |

### Diagram of continue operating for 6000H





### **Dimensions Diagram**



Hole Size: 63mm

# Intensity Distribution Diagram In C Plans



# Max Intensity Cone Surface Distribution Diagram





## WALL POLE FOR STREETLIGHT

WITH DIA 60MM\*H500MM + TWO SCREW BAGS+ PLATE,
WHITE HOUSING

Wall Pole Available As An Extra, If Needed



#### **Product Features**

- Wall Pole For Our LED Streetlights T350, T351, T352
- Easy Installation And Portable.
- Suitable for urban and rural road, garden, industrial park road, etc.

### **Specification**

| sku                        | : ACC1032                                |
|----------------------------|------------------------------------------|
| Material                   | : Aluminium                              |
| <b>Housing Color</b>       | : White                                  |
|                            | : 800 gms                                |
| Suitable for Wall mounting | : YES                                    |
| S