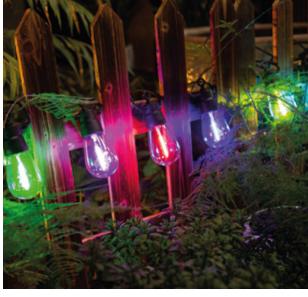

## **Features**

- Combination of RGB mode and illumination warm white: can use for normal lighting purposes, and create a romantic atmosphere for your holiday by RGB mode.
- High technology LED filament: each led filament combines warm white and one kind colour led chips, to bring both lighting and decoration purposes.
- Remote control: with 11 lighting mode, dimmer and timer function, easy to control, and remote distance up to 6m.
- **Easy to install:** with solar panel, no wiring. And each bulbs have a integrated rotatable hook, make it easy to hang.
- Weatherproof: IP44 waterproof string lights are perfect for indoors outdoors.
- Widely Use: Suitable for decorating the holiday, parties, Christmas, Halloween, Thanksgiving Day, shopping malls, hotels, parks, streets and etc.