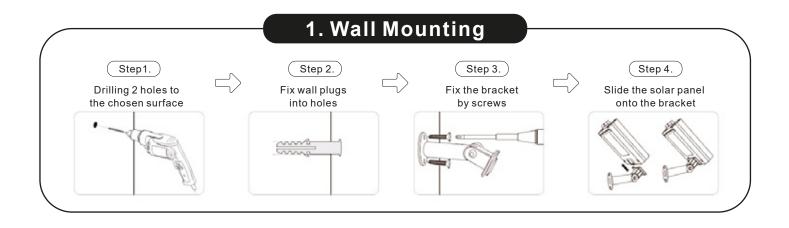

# 2. Installation to Ground Step 1. Connect the ground stake to the bracket Slide the solar panel onto the bracket Plug the solar panle to ground