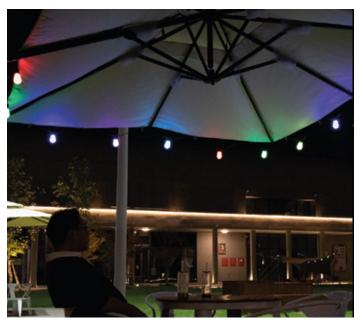

## **Features**

- Combination of RGB mode and illumination warm white: can use for normal lighting purposes, and create a romantic atmosphere for your holiday by RGB mode.
- High technology LED filament: each led filament combines warm white and one kind colour led chips, to bring both lighting and decoration purposes.
- Remote control: with 11 lighting mode, dimmer and timer function, easy to control, and remote distance up to 6m.
- **Easy to install:** with solar panel, no wiring. And each bulbs have a integrated rotatable hook, make it easy to hang.
- Weatherproof: IP44 waterproof string lights are perfect for indoors outdoors.
- Widely Use: Suitable for decorating the holiday, parties, Christmas, Halloween, Thanksgiving Day, shopping malls, hotels, parks, streets and etc.