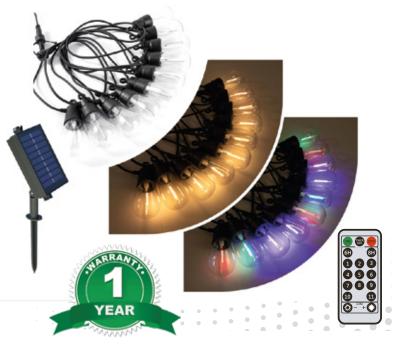

# Solar 2-Way RGB+WW LED Filaments Lights String

10m

10Bulbs

<del>'1</del> 10

3.7V 1200mAh

Remote

Solar

SKU CODE:

## **Features**

- Combination of RGB mode and illumination warm white: can use for normal lighting purposes, and create a romantic atmosphere for your holiday by RGB mode.
- High technology LED filament: each led filament combines warm white and one kind colour led chips, to bring both lighting and decoration purposes.
- Remote control: with 11 lighting mode, dimmer and timer function, easy to control, and remote distance up to 6m.
- **Easy to install:** with solar panel, no wiring. And each bulbs have a integrated rotatable hook, make it easy to hang.
- Weatherproof: IP44 waterproof string lights are perfect for indoors outdoors.
- Widely Use: Suitable for decorating the holiday, parties, Christmas, Halloween, Thanksgiving Day, shopping malls, hotels, parks, streets and etc.

| Technical Parameters         |                                          |
|------------------------------|------------------------------------------|
| Model No.                    | TM-LS-5.1.3-10L                          |
| Voltage                      | Solar Powered, Output:<br>4.2V 180mA     |
| Waterproof Level             | IP44                                     |
| Bulb Type                    | PET bulb shell                           |
| Power per bulb:              | 0.05W                                    |
| Total Power:                 | 0.5-0.75W                                |
| Remote                       | With remote                              |
| Remote control distance      | Up to 6M , Need to align the solar panel |
| Distance between Bulb        | 70cm                                     |
| Length from plug to 1st bulb | 3M                                       |
| Solar panel spec             | 105x90mm, 1.35W<br>4.5V/300MA            |
| Battery spec                 | 18650 3.7V 1200mAH                       |
| Working time                 | >8Hrs after full charged                 |

### List of accessories

- 1.1 x String lights
- 2.1 X SOLAR PANEL
- 3. 1x Mounting bracket
- 4.1 x Ground Stake
- **5.** 1 x USB charging cable
- 6.2 x Wall Plugs
- **7.** 2 x screw
- **8.** 1 x Rechargeable Batteries (Pre-installed)
- 9. 1xUser manual