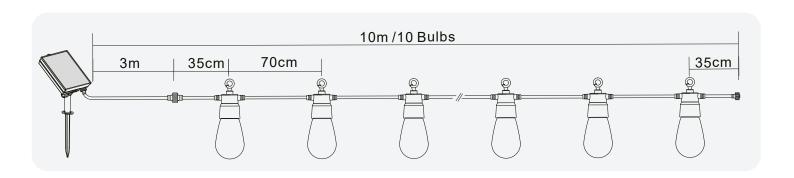

| Technical Parameters         |                                          |
|------------------------------|------------------------------------------|
| Model No.                    | TM-LS-5.1.3-10L                          |
| Voltage                      | Solar Powered, Output:<br>4.2V 180mA     |
| Waterproof Level             | IP44                                     |
| Bulb Type                    | PET bulb shell                           |
| Power per bulb:              | 0.05W                                    |
| Total Power:                 | 0.5-0.75W                                |
| Remote                       | With remote                              |
| Remote control distance      | Up to 6M , Need to align the solar panel |
| Distance between Bulb        | 70cm                                     |
| Length from plug to 1st bulb | 3M                                       |
| Solar panel spec             | 105x90mm, 1.35W<br>4.5V/300MA            |
| Battery spec                 | 18650 3.7V 1200mAH                       |
| Working time                 | >8Hrs after full charged                 |