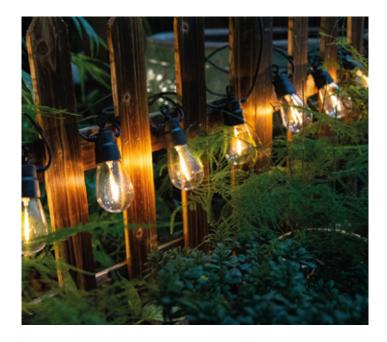

## **Features**

- Combination of RGB mode and illumination warm white: can use for normal lighting purposes, and create a romantic atmosphere for your holiday by RGB mode.
- High technology LED filament: each led filament combines warm white and one kind colour led chips, to bring both lighting and decoration purposes.
- Remote control: with 11 lighting mode, dimmer and timer function, easy to control, and remote distance up to 6m.
- **Easy to install:** with solar panel, no wiring. And each bulbs have a integrated rotatable hook, make it easy to hang.
- Weatherproof: IP44 waterproof string lights are perfect for indoors outdoors.
- Widely Use: Suitable for decorating the holiday, parties, Christmas, Halloween, Thanksgiving Day, shopping malls, hotels, parks, streets and etc.