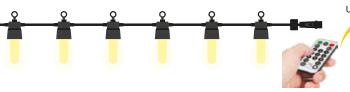

# Solar 2-Way RGB+WW LED Filaments Lights String

10m

10Bulbs

<del>'1</del> 10

3.7V 1200mAh

Remote

Solar

SKU CODE:

## **Features**

- Combination of RGB mode and illumination warm white: can use for normal lighting purposes, and create a romantic atmosphere for your holiday by RGB mode.
- High technology LED filament: each led filament combines warm white and one kind colour led chips, to bring both lighting and decoration purposes.
- Remote control: with 11 lighting mode, dimmer and timer function, easy to control, and remote distance up to 6m.
- **Easy to install:** with solar panel, no wiring. And each bulbs have a integrated rotatable hook, make it easy to hang.
- Weatherproof: IP44 waterproof string lights are perfect for indoors outdoors.
- Widely Use: Suitable for decorating the holiday, parties, Christmas, Halloween, Thanksgiving Day, shopping malls, hotels, parks, streets and etc.

| Technical Parameters         |                                          |
|------------------------------|------------------------------------------|
| Model No.                    | TM-LS-5.1.3-10L                          |
| Voltage                      | Solar Powered, Output:<br>4.2V 180mA     |
| Waterproof Level             | IP44                                     |
| Bulb Type                    | PET bulb shell                           |
| Power per bulb:              | 0.05W                                    |
| Total Power:                 | 0.5-0.75W                                |
| Remote                       | With remote                              |
| Remote control distance      | Up to 6M , Need to align the solar panel |
| Distance between Bulb        | 70cm                                     |
| Length from plug to 1st bulb | 3M                                       |
| Solar panel spec             | 105x90mm, 1.35W<br>4.5V/300MA            |
| Battery spec                 | 18650 3.7V 1200mAH                       |
| Working time                 | >8Hrs after full charged                 |