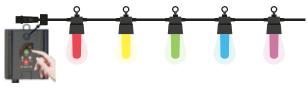

## **Features**

- Combination of RGB mode and illumination warm white: can use for normal lighting purposes, and create a romantic atmosphere for your holiday by RGB mode.
- High technology LED filament: each led filament combines warm white and one kind colour led chips, to bring both lighting and decoration purposes.
- Remote control: with 11 lighting mode, dimmer and timer function, easy to control, and remote distance up to 6m.
- **Easy to install:** with solar panel, no wiring. And each bulbs have a integrated rotatable hook, make it easy to hang.
- Weatherproof: IP44 waterproof string lights are perfect for indoors outdoors.
- Widely Use: Suitable for decorating the holiday, parties, Christmas, Halloween, Thanksgiving Day, shopping malls, hotels, parks, streets and etc.