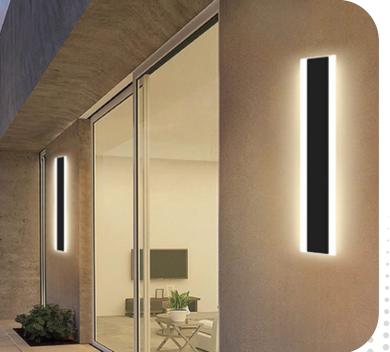

# Outdoor LED Modern Wall Light 12W

IP65 Waterproof, Black Acrylic, 60 x 8 x 4.5 cm

12W

3000K Warm White

**RGB** 

**IP65** 

Remote (Only for RGB)

# **Description**

Elevate your outdoor space with our Outdoor LED Modern Wall Light. This sleek and stylish wall light provides a stunning glow effect, enhancing the beauty of your garden, courtyard, or walkway. Crafted from high-quality LED chips and a high-translucent acrylic shade, it ensures even light distribution and excellent heat dissipation. Designed for durability and energy efficiency, this IP65 waterproof light is perfect for adding a touch of elegance and safety to your outdoor environment.

## **Features**

- **Modern Design:** With a sleek matte black finish and contemporary design, this wall light adds a touch of sophistication to any outdoor or indoor setting.
- **High-Quality Materials:** Constructed with premium LED chips and a hightranslucent acrylic shade, it ensures uniform light distribution and superior rust resistance.
- **Energy-Efficient:** This 12W LED wall light is designed to reduce electricity consumption, helping you save on energy bills while providing bright illumination.