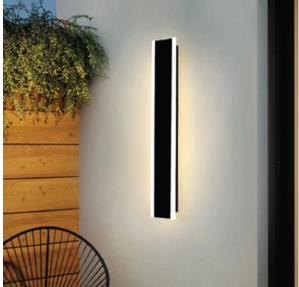

# **Description**

Elevate your outdoor space with our Outdoor LED Modern Wall Light. This sleek and stylish wall light provides a stunning glow effect, enhancing the beauty of your garden, courtyard, or walkway. Crafted from high-quality LED chips and a high-translucent acrylic shade, it ensures even light distribution and excellent heat dissipation. Designed for durability and energy efficiency, this IP65 waterproof light is perfect for adding a touch of elegance and safety to your outdoor environment.

## **Features**

- **Modern Design:** With a sleek matte black finish and contemporary design, this wall light adds a touch of sophistication to any outdoor or indoor setting.
- **High-Quality Materials:** Constructed with premium LED chips and a hightranslucent acrylic shade, it ensures uniform light distribution and superior rust resistance.
- **Energy-Efficient:** This 12W LED wall light is designed to reduce electricity consumption, helping you save on energy bills while providing bright illumination.