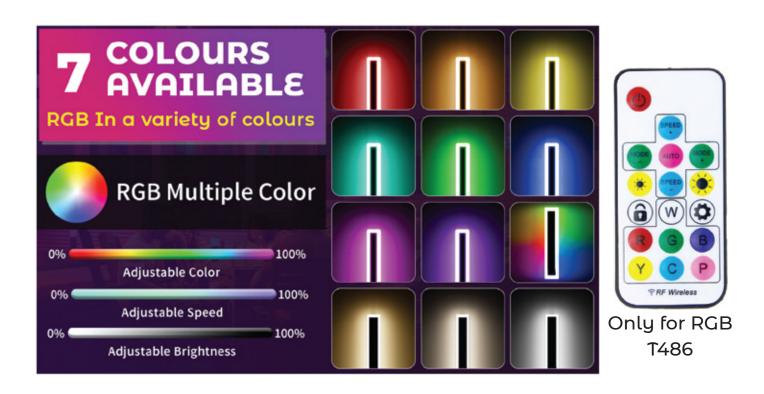

# Outdoor LED Modern Wall Light 12W

IP65 Waterproof, Black Acrylic, 60 x 8 x 4.5 cm

12W

3000K Warm White

**RGB** 

**IP65** 

Remote (Only for RGB)

### SKU CODE:

T484 (Warm White 3000K) T486 RGB

**Ean Code on box:** 5061004714619 5061004714657