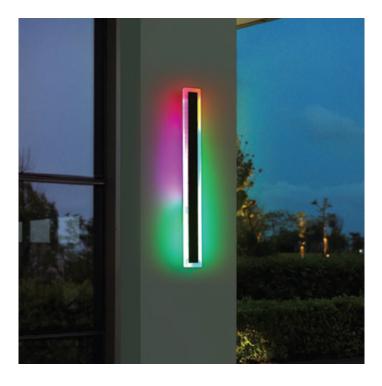

# Outdoor LED Modern Wall Light 12W

IP65 Waterproof, Black Acrylic, 60 x 8 x 4.5 cm

12W

3000K Warm White

**RGB** 

**IP65** 

Remote (Only for RGB)

### SKU CODE:

T484 (Warm White 3000K) T486 RGB

**Ean Code on box:** 5061004714619 5061004714657