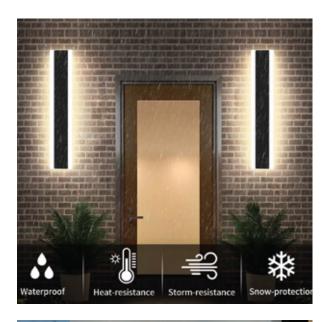

# **Description**

Elevate your outdoor space with our Outdoor LED Modern Wall Light. This sleek and stylish wall light provides a stunning glow effect, enhancing the beauty of your garden, courtyard, or walkway. Crafted from high-quality LED chips and a high-translucent acrylic shade, it ensures even light distribution and excellent heat dissipation. Designed for durability and energy efficiency, this IP65 waterproof light is perfect for adding a touch of elegance and safety to your outdoor environment.

- **IP65 Waterproof:** Built to withstand the elements, this light features an IP65 rating, making it perfect for outdoor use in all weather conditions.
- **Easy Installation:** Comes with all necessary mounting hardware and clear instructions for a hassle-free setup. No need to run wires through walls, making installation quick and easy.
- **Safety and Maintenance:** Features short circuit protection and a robust design, requiring minimal maintenance and ensuring long-lasting performance.