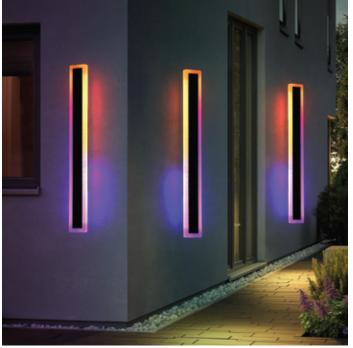

# Outdoor LED Modern Wall Light 12W

IP65 Waterproof, Black Acrylic, 60 x 8 x 4.5 cm

12W

3000K Warm White

**RGB** 

**IP65** 

Remote (Only for RGB)

### SKU CODE:

T484 (Warm White 3000K) T486 RGB

**Ean Code on box:** 5061004714619 5061004714657