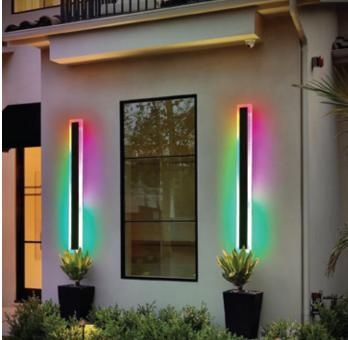

# Description

Elevate your outdoor space with our Outdoor LED Modern Wall Light. This sleek and stylish wall light provides a stunning glow effect, enhancing the beauty of your garden, courtyard, or walkway. Crafted from high-quality LED chips and a high-translucent acrylic shade, it ensures even light distribution and excellent heat dissipation. Designed for durability and energy efficiency, this IP65 waterproof light is perfect for adding a touch of elegance and safety to your outdoor environment.

## **Features**

- Modern Design: With a sleek matte black finish and contemporary design, this wall light adds a touch of sophistication to any outdoor or indoor setting.
- **High-Quality Materials:** Constructed with premium LED chips and a hightranslucent acrylic shade, it ensures uniform light distribution and superior rust resistance.
- **Energy-Efficient:** This 24W LED wall light is designed to reduce electricity consumption, helping you save on energy bills while providing bright illumination.