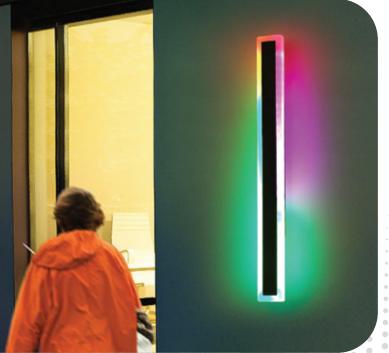

# Description

Elevate your outdoor space with our Outdoor LED Modern Wall Light. This sleek and stylish wall light provides a stunning glow effect, enhancing the beauty of your garden, courtyard, or walkway. Crafted from high-quality LED chips and a high-translucent acrylic shade, it ensures even light distribution and excellent heat dissipation. Designed for durability and energy efficiency, this IP65 waterproof light is perfect for adding a touch of elegance and safety to your outdoor environment.

## **Features**

- Modern Design: With a sleek matte black finish and contemporary design, this wall light adds a touch of sophistication to any outdoor or indoor setting.
- **High-Quality Materials:** Constructed with premium LED chips and a hightranslucent acrylic shade, it ensures uniform light distribution and superior rust resistance.
- **Energy-Efficient:** This 24W LED wall light is designed to reduce electricity consumption, helping you save on energy bills while providing bright illumination.