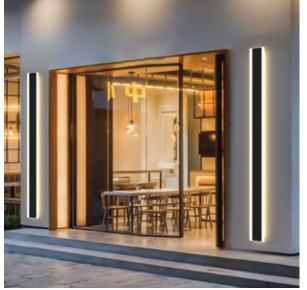

# Description

Elevate your outdoor space with our Outdoor LED Modern Wall Light. This sleek and stylish wall light provides a stunning glow effect, enhancing the beauty of your garden, courtyard, or walkway. Crafted from high-quality LED chips and a high-translucent acrylic shade, it ensures even light distribution and excellent heat dissipation. Designed for durability and energy efficiency, this IP65 waterproof light is perfect for adding a touch of elegance and safety to your outdoor environment.

## **Features**

- Modern Design: With a sleek matte black finish and contemporary design, this wall light adds a touch of sophistication to any outdoor or indoor setting.
- **High-Quality Materials:** Constructed with premium LED chips and a hightranslucent acrylic shade, it ensures uniform light distribution and superior rust resistance.
- **Energy-Efficient:** This 24W LED wall light is designed to reduce electricity consumption, helping you save on energy bills while providing bright illumination.