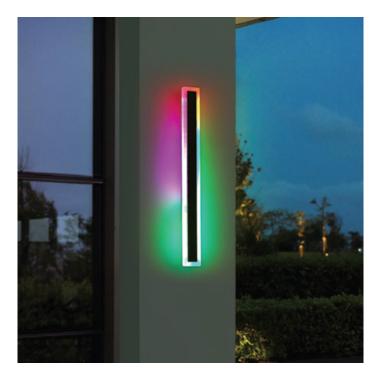

# Description

Elevate your outdoor space with our Outdoor LED Modern Wall Light. This sleek and stylish wall light provides a stunning glow effect, enhancing the beauty of your garden, courtyard, or walkway. Crafted from high-quality LED chips and a high-translucent acrylic shade, it ensures even light distribution and excellent heat dissipation. Designed for durability and energy efficiency, this IP65 waterproof light is perfect for adding a touch of elegance and safety to your outdoor environment.

## **Features**

- Modern Design: With a sleek matte black finish and contemporary design, this wall light adds a touch of sophistication to any outdoor or indoor setting.
- **High-Quality Materials:** Constructed with premium LED chips and a hightranslucent acrylic shade, it ensures uniform light distribution and superior rust resistance.
- **Energy-Efficient:** This 24W LED wall light is designed to reduce electricity consumption, helping you save on energy bills while providing bright illumination.