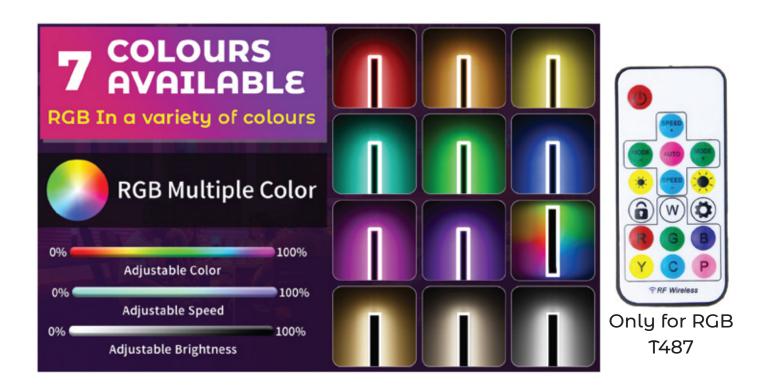

# Outdoor LED Modern Wall Light 24W

IP65 Waterproof, Black Acrylic, 100 x 8 x 4.5 cm

24W

3000K Warm White

RGE

**IP65** 

Remote (Only for RGB)

#### SKU CODE:

T485 (Warm White 3000K) T487 RGB

Ean Code on box: 5061004714633 5061004714671

**Packing** 

Inner packing Qty

1 pc/ Box

Outer Carton Packing Qty
10 pcs/Carton

| Technical Parameters |                                        |
|----------------------|----------------------------------------|
| Power                | 24W                                    |
| Light Source         | LED Chip                               |
| Colour Temperature   | 3000K Warm White (T485),<br>RGB (T487) |
| Size                 | 100 x 8 x 4.5 cm                       |
| Material             | Metal and High Translucent<br>Acrylic  |
| Waterproof Rating    | IP65                                   |
| Voltage              | 220-240V                               |
| Colour               | Matte Black                            |
| Protection Design    | Short Circuit Protection               |
| Installation         | Wall Mounted                           |