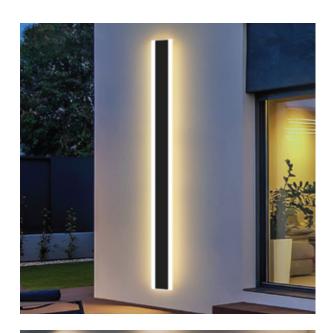

# Description

Elevate your outdoor space with our Outdoor LED Modern Wall Light. This sleek and stylish wall light provides a stunning glow effect, enhancing the beauty of your garden, courtyard, or walkway. Crafted from high-quality LED chips and a high-translucent acrylic shade, it ensures even light distribution and excellent heat dissipation. Designed for durability and energy efficiency, this IP65 waterproof light is perfect for adding a touch of elegance and safety to your outdoor environment.

## **Features**

- Modern Design: With a sleek matte black finish and contemporary design, this wall light adds a touch of sophistication to any outdoor or indoor setting.
- **High-Quality Materials:** Constructed with premium LED chips and a hightranslucent acrylic shade, it ensures uniform light distribution and superior rust resistance.
- **Energy-Efficient:** This 24W LED wall light is designed to reduce electricity consumption, helping you save on energy bills while providing bright illumination.

| Technical Parameters |                                        |
|----------------------|----------------------------------------|
| Power                | 24W                                    |
| Light Source         | LED Chip                               |
| Colour Temperature   | 3000K Warm White (T485),<br>RGB (T487) |
| Size                 | 100 x 8 x 4.5 cm                       |
| Material             | Metal and High Translucent<br>Acrylic  |
| Waterproof Rating    | IP65                                   |
| Voltage              | 220-240V                               |
| Colour               | Matte Black                            |
| Protection Design    | Short Circuit Protection               |
| Installation         | Wall Mounted                           |