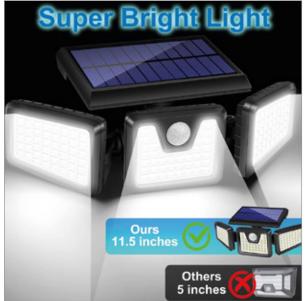

# Solar Sensor 3 Heads Wall Light

74 LED 500 Lm Super Bright

6000 -6500K

IP 65

PIR Sensor

2400mAh

Solar Power

Easy Installation

# **Features**

- **74 LED Solar Light with 3 Heads:** The Solar Powered Light is equipped with 74 LED chips and 3 rotatable lamp heads(independently adjustable). Up to 270° lighting angle creates a larger range of luminosity. Bigger SMD 2835 LED Chips as compared to smaller ones, giving more brightness (500 lm) efficiency.
- **PIR Motion Sensor with 3 Lighting Mode:** Built-in a sensitive body motion sensor and a low light sensor, the solar lights can detect people's movement easily. (Distance up to 26FT/8M and 120°sensing angle). Also, it has 3 lighting modes adjustable (High Light, Stay-on Light and Dim Light mode), meeting your need in various conditions. The Sensor modes are controllable from the device & the wireless remote (included).
- **IP65 Waterproof Outdoor Light:** Our Security light has an IP65 waterproof rating, it provides perfect protection for the device to work properly and durably in extreme weather conditions (Rain, Snow, Freeze, etc).
- **Green Power and Easy Installation:** Built-in 2400mah lithium rechargeable battery, converts solar power into electricity, no wire needed, charges even at low sunlight, no pollution & electricity bill. With the benefit of its compact design, this solar floodlight is ideal for sidewalks, front doors, yards, walls, gardens, garages, etc.