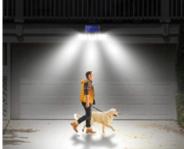

# 1. Solar Sensor Wall lights 2. Screws\*3pcs 3. Expansion screws\*3pcs 4. User manual\*1 5. Remote controller\*1

Automatically turns off and charging during the day

Turn on when it senses movement at night

If movement stay active the light will remain on

Turn off after 30 seconds of no movement