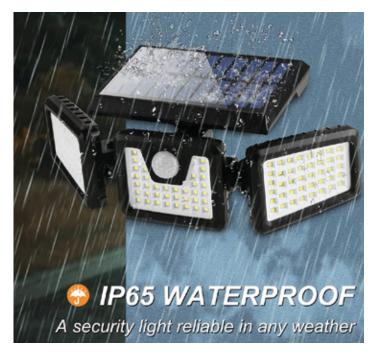

# Solar Sensor 3 Heads Wall Light

74 LED 500 Lm Super Bright

6000 -6500K

IP 65

PIR Sensor

2400mAh

Solar Power

Easy Installation

# **Features**

- **74 LED Solar Light with 3 Heads:** The Solar Powered Light is equipped with 74 LED chips and 3 rotatable lamp heads(independently adjustable). Up to 270° lighting angle creates a larger range of luminosity. Bigger SMD 2835 LED Chips as compared to smaller ones, giving more brightness (500 lm) efficiency.
- **PIR Motion Sensor with 3 Lighting Mode:** Built-in a sensitive body motion sensor and a low light sensor, the solar lights can detect people's movement easily. (Distance up to 26FT/8M and 120°sensing angle). Also, it has 3 lighting modes adjustable (High Light, Stay-on Light and Dim Light mode), meeting your need in various conditions. The Sensor modes are controllable from the device & the wireless remote (included).
- **IP65 Waterproof Outdoor Light:** Our Security light has an IP65 waterproof rating, it provides perfect protection for the device to work properly and durably in extreme weather conditions (Rain, Snow, Freeze, etc).
- **Green Power and Easy Installation:** Built-in 2400mah lithium rechargeable battery, converts solar power into electricity, no wire needed, charges even at low sunlight, no pollution & electricity bill. With the benefit of its compact design, this solar floodlight is ideal for sidewalks, front doors, yards, walls, gardens, garages, etc.