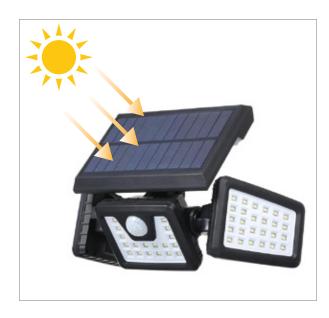

# Solar Sensor 3 Heads Wall Light

74 LED 500 Lm Super Bright

6000 -6500K

IP 65

PIR Sensor

2400mAh

Solar Power

Easy Installation

# **Features**

- **74 LED Solar Light with 3 Heads:** The Solar Powered Light is equipped with 74 LED chips and 3 rotatable lamp heads(independently adjustable). Up to 270° lighting angle creates a larger range of luminosity. Bigger SMD 2835 LED Chips as compared to smaller ones, giving more brightness (500 lm) efficiency.
- **PIR Motion Sensor with 3 Lighting Mode:** Built-in a sensitive body motion sensor and a low light sensor, the solar lights can detect people's movement easily. (Distance up to 26FT/8M and 120°sensing angle). Also, it has 3 lighting modes adjustable (High Light, Stay-on Light and Dim Light mode), meeting your need in various conditions. The Sensor modes are controllable from the device & the wireless remote (included).
- **IP65 Waterproof Outdoor Light:** Our Security light has an IP65 waterproof rating, it provides perfect protection for the device to work properly and durably in extreme weather conditions (Rain, Snow, Freeze, etc).
- **Green Power and Easy Installation:** Built-in 2400mah lithium rechargeable battery, converts solar power into electricity, no wire needed, charges even at low sunlight, no pollution & electricity bill. With the benefit of its compact design, this solar floodlight is ideal for sidewalks, front doors, yards, walls, gardens, garages, etc.