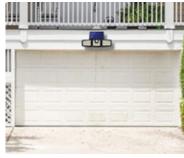

# Solar Sensor 3 Heads Wall Light

74 LED 500 Lm Super Bright

6000 -6500K

IP 65

PIR Sensor

2400mAh

Solar Power

Easy Installation

# **Features**

- **74 LED Solar Light with 3 Heads:** The Solar Powered Light is equipped with 74 LED chips and 3 rotatable lamp heads(independently adjustable). Up to 270° lighting angle creates a larger range of luminosity. Bigger SMD 2835 LED Chips as compared to smaller ones, giving more brightness (500 lm) efficiency.
- **PIR Motion Sensor with 3 Lighting Mode:** Built-in a sensitive body motion sensor and a low light sensor, the solar lights can detect people's movement easily. (Distance up to 26FT/8M and 120°sensing angle). Also, it has 3 lighting modes adjustable (High Light, Stay-on Light and Dim Light mode), meeting your need in various conditions. The Sensor modes are controllable from the device & the wireless remote (included).
- **IP65 Waterproof Outdoor Light:** Our Security light has an IP65 waterproof rating, it provides perfect protection for the device to work properly and durably in extreme weather conditions (Rain, Snow, Freeze, etc).
- **Green Power and Easy Installation:** Built-in 2400mah lithium rechargeable battery, converts solar power into electricity, no wire needed, charges even at low sunlight, no pollution & electricity bill. With the benefit of its compact design, this solar floodlight is ideal for sidewalks, front doors, yards, walls, gardens, garages, etc.