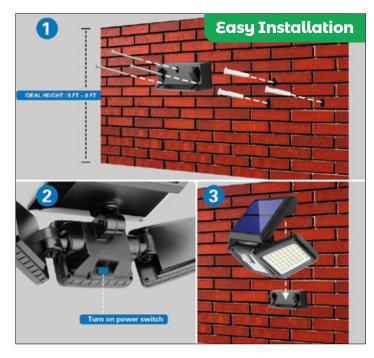

# 1. Solar Sensor Wall lights 2. Screws\*3pcs 3. Expansion screws\*3pcs 4. User manual\*1 5. Remote controller\*1

Automatically turns off and charging during the day

Turn on when it senses movement at night