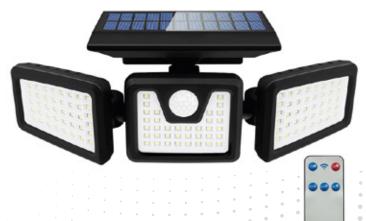

# Solar Sensor 3 Heads Wall Light

74 LED 500 Lm Super Bright

6000 -6500K

IP 65

PIR Sensor

2400mAh

Solar Power

Easy Installation

# **Features**

- **74 LED Solar Light with 3 Heads:** The Solar Powered Light is equipped with 74 LED chips and 3 rotatable lamp heads(independently adjustable). Up to 270° lighting angle creates a larger range of luminosity. Bigger SMD 2835 LED Chips as compared to smaller ones, giving more brightness (500 lm) efficiency.
- **PIR Motion Sensor with 3 Lighting Mode:** Built-in a sensitive body motion sensor and a low light sensor, the solar lights can detect people's movement easily. (Distance up to 26FT/8M and 120°sensing angle). Also, it has 3 lighting modes adjustable (High Light, Stay-on Light and Dim Light mode), meeting your need in various conditions. The Sensor modes are controllable from the device & the wireless remote (included).
- **IP65 Waterproof Outdoor Light:** Our Security light has an IP65 waterproof rating, it provides perfect protection for the device to work properly and durably in extreme weather conditions (Rain, Snow, Freeze, etc).
- **Green Power and Easy Installation:** Built-in 2400mah lithium rechargeable battery, converts solar power into electricity, no wire needed, charges even at low sunlight, no pollution & electricity bill. With the benefit of its compact design, this solar floodlight is ideal for sidewalks, front doors, yards, walls, gardens, garages, etc.

| Technical Parameters |                                                                                                 |
|----------------------|-------------------------------------------------------------------------------------------------|
| Solar Panel          | Polycrystalline Silicon 5.5V<br>2W 13.7x8cm                                                     |
| Sensing Distance     | Up to 8m/26ft, 120°                                                                             |
| Product weight       | 396g                                                                                            |
| Product size         | 28x14.5x13cm                                                                                    |
| Battery              | 18650 2400mAH                                                                                   |
| Color Temp           | 6000-6500K                                                                                      |
| Light Source         | 2x26SMD2835+22SMD,<br>(Total 74),<br>Support 90 degree<br>adjustment for left and right<br>head |
| Luminous Flux        | 500lm                                                                                           |
| Charging Time        | 12H                                                                                             |
| Working Time         | 4H                                                                                              |
| IP Rate              | IP65                                                                                            |
| Material             | ABS                                                                                             |

# 1. Solar Sensor Wall lights 2. Screws\*3pcs 3. Expansion screws\*3pcs 4. User manual\*1 5. Remote controller\*1

Automatically turns off and charging during the day

Turn on when it senses movement at night