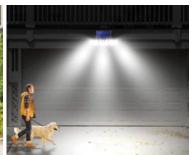

# 1. Solar Sensor Wall lights 2. Screws\*3pcs 3. Expansion screws\*3pcs 4. User manual\*1 5. Remote controller\*1

Automatically turns off and charging during the day

Turn on when it senses movement at night

If movement stay active the light will remain on

Turn off after 30 seconds of no movement