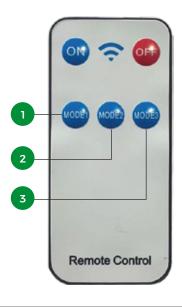

## **Control with Wireless Remote:**

model
Constant 100% brightness
(in dark)

#### **MODE2**

- 2 30% brightness in dark but turns to 100% brightness on motion detection and back to 30% brightness after 30 seconds
- modes
  100% brightness on motion detection for 30 seconds.