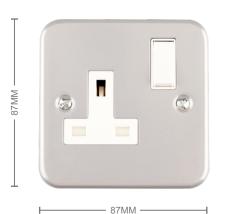

## **Technical Specification:**

| Material  | : | Metal Clad         |
|-----------|---|--------------------|
| Screwed   | : | Front plate        |
| Current   | : | 13Amp              |
| Pole      | : | Single Pole        |
| Socket    | : | Single Socket      |
| Dimension | • | 87mm x 87mm x 43mm |
| BS 1363-2 | • | 2016 +A1: 2018     |

#### **Dimensions**