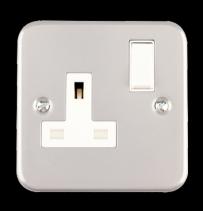

# METAL CLAD - 13A SINGLE SOCKET OUTLET

Ideal for use in workshops, garages etc

#### **Product Features**

- · Ideal for use in workshops, garages etc
- · Metal clad finish
- · Multiple cable access points
- Complete with Surface Mounting Back Box
- 1x13A Switch Sockets