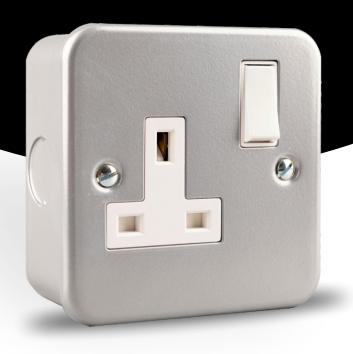

# METAL CLAD - 13A SINGLE SOCKET OUTLET

Ideal for use in workshops, garages etc

#### **Product Features**

- · Ideal for use in workshops, garages etc
- · Metal clad finish
- · Multiple cable access points
- Complete with Surface Mounting Back Box
- 1x13A Switch Sockets

## **Technical Specification:**

| Material  | : | Metal Clad         |
|-----------|---|--------------------|
| Screwed   | : | Front plate        |
| Current   | : | 13Amp              |
| Pole      | : | Single Pole        |
| Socket    | : | Single Socket      |
| Dimension | • | 87mm x 87mm x 43mm |
| BS 1363-2 | • | 2016 +A1: 2018     |