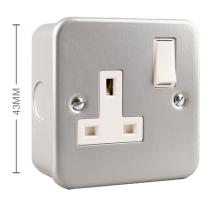

# METAL CLAD - 13A SINGLE SOCKET OUTLET

Ideal for use in workshops, garages etc

#### **Product Features**

- · Ideal for use in workshops, garages etc
- · Metal clad finish
- · Multiple cable access points
- Complete with Surface Mounting Back Box
- 1x13A Switch Sockets

## **Technical Specification:**

| Material  | : | Metal Clad         |
|-----------|---|--------------------|
| Screwed   | : | Front plate        |
| Current   | : | 13Amp              |
| Pole      | : | Single Pole        |
| Socket    | : | Single Socket      |
| Dimension | • | 87mm x 87mm x 43mm |
| BS 1363-2 | • | 2016 +A1: 2018     |