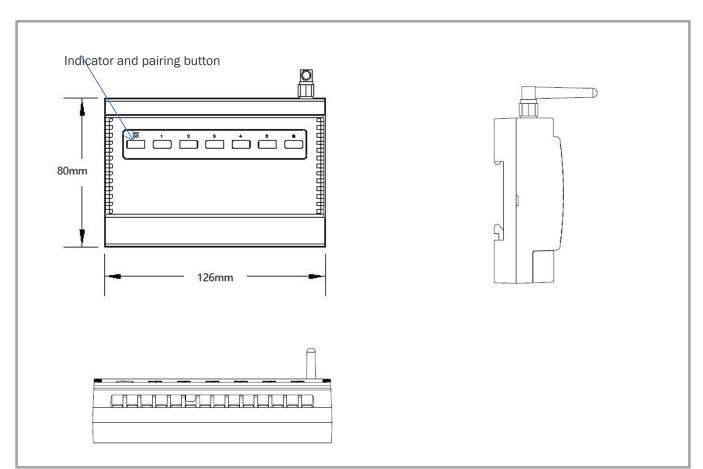

## **Technical Parameters**

| Item                   | Parameter                                                                    |
|------------------------|------------------------------------------------------------------------------|
| Working voltage        | AC100V-240V 50/60Hz                                                          |
| Rated current          | AC 16A*2 & AC 10A*4                                                          |
| Control channels       | Six channels                                                                 |
| Working frequency      | 433MHz+2.4GHz                                                                |
| Storage capacity       | Store up to 5 switch-key's ID per channel                                    |
| Wiring method          | Terminals                                                                    |
| Dimension              | L126mm*W80mm*H33.6mm                                                         |
| Product weight         | 218g                                                                         |
| Receiving sensitivity  | -110dBm                                                                      |
| Communication protocol | WiFi+EBL1.1                                                                  |
| Control Method         | ENERJSMART Wireless Kinetic Switch, APP,<br>Amazon Alexa, Google Home, IFTTT |
| Control element type   | Relay                                                                        |
| Working temperature    | -20°C~55°C                                                                   |
| Dimension              | L126*W80*H33.6mm                                                             |
| Warranty               | 2 year                                                                       |

## **Mechanical Structure**