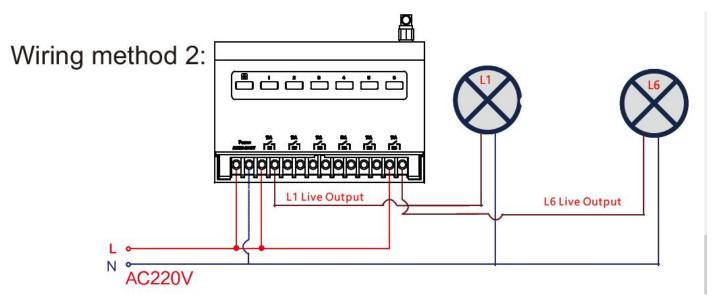

# Wiring Drawing

| Ordering information |        |         |       |                                                        |
|----------------------|--------|---------|-------|--------------------------------------------------------|
| Series               | Model  | Channel | Color | Des.                                                   |
| C10                  | WS1031 | 6       | Black | Receiving controller, 6 channel, On / Off, Timer, WiFi |