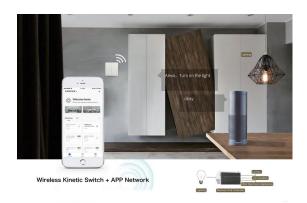

### \* Perfect integration into smart home

Remote control, scene setting up via mobile APP, Voice control by Amazon Echo, Google home.

**RF433** 

MOBILE APP

ON/OFF PER CHANNEL

**VOICE CONTROL** 

No HUB REQUIRED