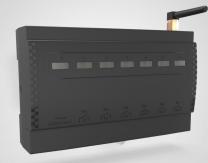

WS1031 Wireless **Receiving Controller** 

RF& WIFI dual module smart receiving controller

This receiving controller will transform your house or buildings into a smart home fastly. This receiving controller is mounted in electric box. Will turn your any dumb devices into a smart devices. You can use our wireless kinetic switch, Voice, APP to control them without wires limitness or extra construction cost or digging walls.

## **Technical Parameters**

| Item                   | Parameter                                                                    |
|------------------------|------------------------------------------------------------------------------|
| Working voltage        | AC100V-240V 50/60Hz                                                          |
| Rated current          | AC 16A*2 & AC 10A*4                                                          |
| Control channels       | Six channels                                                                 |
| Working frequency      | 433MHz+2.4GHz                                                                |
| Storage capacity       | Store up to 5 switch-key's ID per channel                                    |
| Wiring method          | Terminals                                                                    |
| Dimension              | L126mm*W80mm*H33.6mm                                                         |
| Product weight         | 218g                                                                         |
| Receiving sensitivity  | -110dBm                                                                      |
| Communication protocol | WiFi+EBL1.1                                                                  |
| Control Method         | ENERJSMART Wireless Kinetic Switch, APP,<br>Amazon Alexa, Google Home, IFTTT |
| Control element type   | Relay                                                                        |
| Working temperature    | -20°C~55°C                                                                   |
| Dimension              | L126*W80*H33.6mm                                                             |
| Warranty               | 2 year                                                                       |