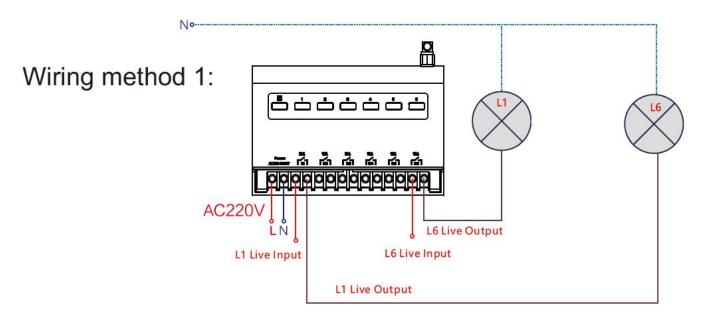

# Wiring Drawing

| Ordering information |        |         |       |                                                        |
|----------------------|--------|---------|-------|--------------------------------------------------------|
| Series               | Model  | Channel | Color | Des.                                                   |
| C10                  | WS1031 | 6       | Black | Receiving controller, 6 channel, On / Off, Timer, WiFi |