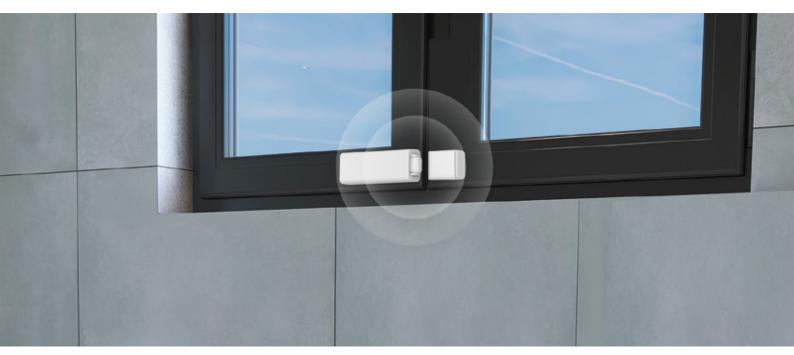

## **Features:**

Our wireless door switch was designed for an easy trigger of lights when a door is opened or closed. Simply pair the door contact switch with our PRO Series wireless receiver, to control the lights inside the cabinets. Use with standard doors, sliding doors, drawers, etc