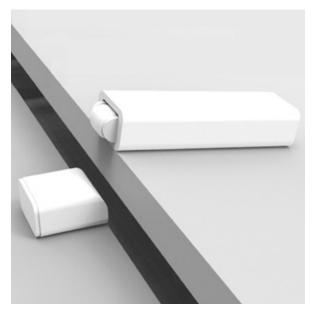

## **Features:**

Our wireless door switch was designed for an easy trigger of lights when a door is opened or closed. Simply pair the door contact switch with our PRO Series wireless receiver, to control the lights inside the cabinets. Use with standard doors, sliding doors, drawers, etc

- Power Source: Micro energy acquisition and self-generating ۲ (no battery required).
- Low power hardware and highly reliable communication • protocol
- Control Distance\*: 25m (indoor). •
- Pair with up to 6 Pro Range receiver Modules
- Life Time: =100000 times.
- Installation method: Double-sided adhesive paste installation