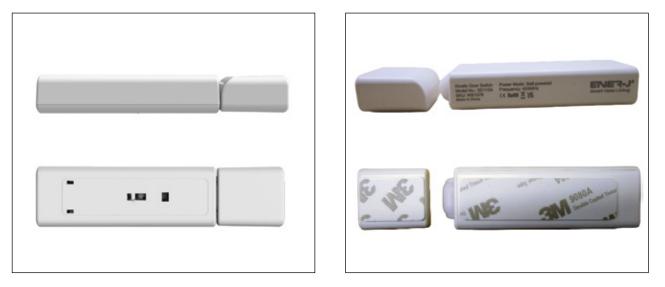

- Power Source: Micro energy acquisition and self-generating ۲ (no battery required).
- Low power hardware and highly reliable communication • protocol
- Control Distance\*: 25m (indoor). •
- Pair with up to 6 Pro Range receiver Modules
- Life Time: =100000 times.
- Installation method: Double-sided adhesive paste installation

| Technical Parameters       |                                          |
|----------------------------|------------------------------------------|
| Power supply               | Self-powered                             |
| Communication<br>frequency | RF 433M                                  |
| Modulation                 | FSK                                      |
| Communication distance     | 80m (outdoor) 25m (indoor)               |
| Service life               | ≥100000 times                            |
| Operating temperature      | -20°C ~ +55°C                            |
| Shell material             | PC                                       |
| Installation method        | Double-sided adhesive paste installation |