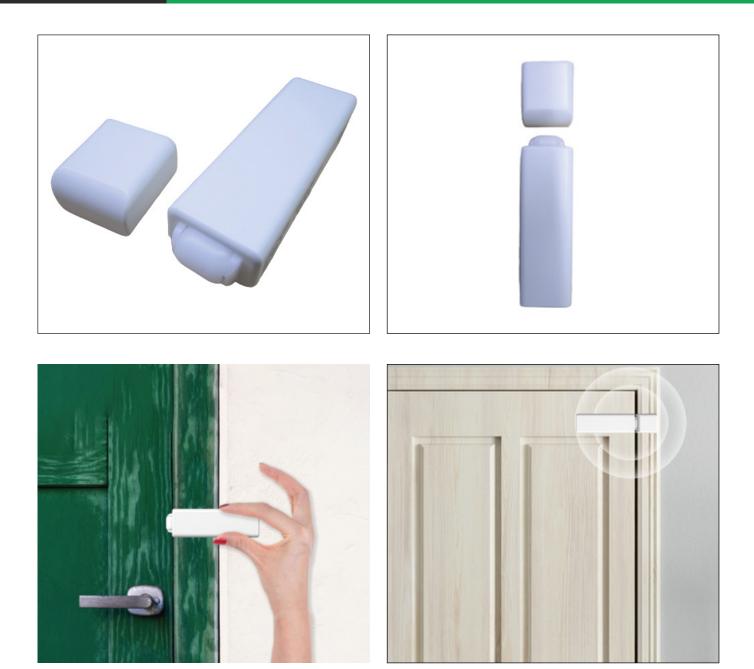

## **Features:**

Our wireless door switch was designed for an easy trigger of lights when a door is opened or closed. Simply pair the door contact switch with our PRO Series wireless receiver, to control the lights inside the cabinets. Use with standard doors, sliding doors, drawers, etc

- Power Source: Micro energy acquisition and self-generating ۲ (no battery required).
- Low power hardware and highly reliable communication • protocol
- Control Distance\*: 25m (indoor). •
- Pair with up to 6 Pro Range receiver Modules
- Life Time: =100000 times.
- Installation method: Double-sided adhesive paste installation