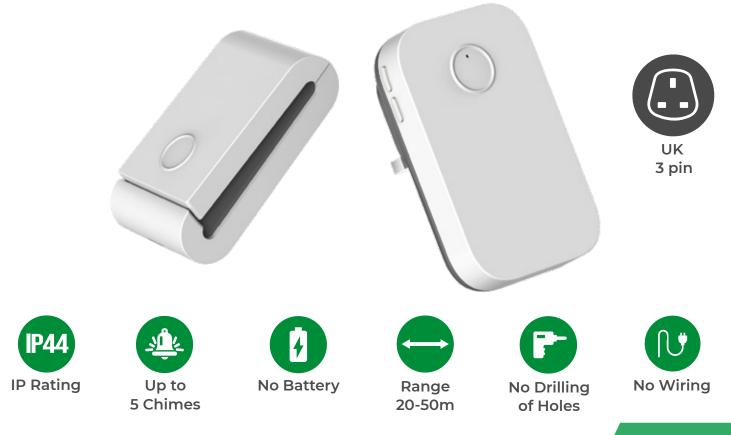

# **Wireless Kinetic Doorbell**

Wireless Kinetic Doorbell + UK Plug Chime Set

SKU Code: WS1077

## **Features:**

- ▶ Self-powered: No batteries are required for both transmitter (push button) and receiver. With a press of the transmitter, it generates electric power itself and sends a stable signal to the receiver.
- ▶ Modern and Practical Design: Comes with a stylish appearance and practical functions. Lightweight and sensitive.
- **Easy to install:** Just plug the receiver into a power socket and attach the transmitter to the door, you don't even have to make holes.
- ▶ 38 Ringtones and 4 adjustable volume levels (including silent mode) to choose from.

# **Technical Specifications:**

| <u></u>                |                                                                 |
|------------------------|-----------------------------------------------------------------|
| Power Supply           | Self-Powered (Transmitter)<br>AC100~240V, 50/60Hz<br>(Receiver) |
| Work Frequency         | RF 433MHz                                                       |
| Ringtones              | 38                                                              |
| Sound Volume           | 4 Adjustable Levels                                             |
| Colour                 | White                                                           |
| Distance               | 20m (Indoor), 50m (Outdoor)                                     |
| Certification          | CE/RoHS/FCC/UKCA                                                |
| Plug Type              | ик                                                              |
| Transmitter Dimensions | L81*W46*H25mm                                                   |
| Receiver Dimensions    | L85*W52*H49mm                                                   |