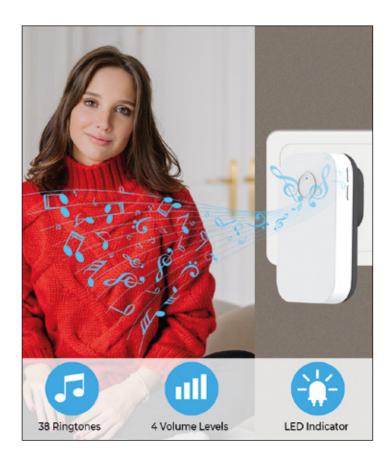

## **Features:**

- ▶ Self-powered: No batteries are required for both transmitter (push button) and receiver. With a press of the transmitter, it generates electric power itself and sends a stable signal to the receiver.
- ▶ Modern and Practical Design: Comes with a stylish appearance and practical functions. Lightweight and sensitive.
- **Easy to install:** Just plug the receiver into a power socket and attach the transmitter to the door, you don't even have to make holes.
- ▶ 38 Ringtones and 4 adjustable volume levels (including silent mode) to choose from.

# **Technical Specifications:**

| <u></u>                |                                                                 |
|------------------------|-----------------------------------------------------------------|
| Power Supply           | Self-Powered (Transmitter)<br>AC100~240V, 50/60Hz<br>(Receiver) |
| Work Frequency         | RF 433MHz                                                       |
| Ringtones              | 38                                                              |
| Sound Volume           | 4 Adjustable Levels                                             |
| Colour                 | White                                                           |
| Distance               | 20m (Indoor), 50m (Outdoor)                                     |
| Certification          | CE/RoHS/FCC/UKCA                                                |
| Plug Type              | ик                                                              |
| Transmitter Dimensions | L81*W46*H25mm                                                   |
| Receiver Dimensions    | L85*W52*H49mm                                                   |