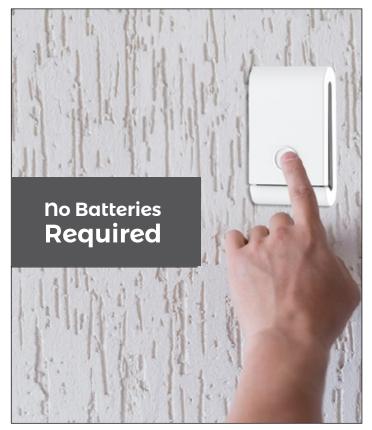

## **Features:**

- ▶ Self-powered: No batteries are required for both transmitter (push button) and receiver. With a press of the transmitter, it generates electric power itself and sends a stable signal to the receiver.
- ▶ Modern and Practical Design: Comes with a stylish appearance and practical functions. Lightweight and sensitive.
- **Easy to install:** Just plug the receiver into a power socket and attach the transmitter to the door, you don't even have to make holes.
- ▶ 38 Ringtones and 4 adjustable volume levels (including silent mode) to choose from.