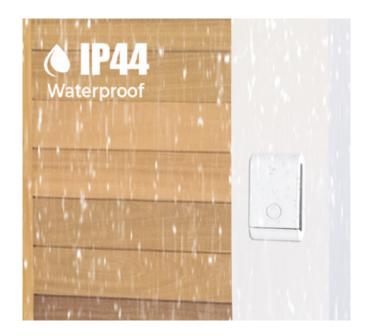

# **Technical Specifications:**

| <u></u>                |                                                                 |
|------------------------|-----------------------------------------------------------------|
| Power Supply           | Self-Powered (Transmitter)<br>AC100~240V, 50/60Hz<br>(Receiver) |
| Work Frequency         | RF 433MHz                                                       |
| Ringtones              | 38                                                              |
| Sound Volume           | 4 Adjustable Levels                                             |
| Colour                 | White                                                           |
| Distance               | 20m (Indoor), 50m (Outdoor)                                     |
| Certification          | CE/RoHS/FCC/UKCA                                                |
| Plug Type              | ик                                                              |
| Transmitter Dimensions | L81*W46*H25mm                                                   |
| Receiver Dimensions    | L85*W52*H49mm                                                   |