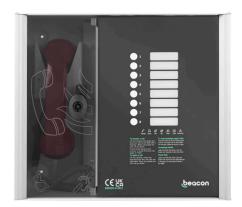

# **Technical Specification**

**Product Code: B1M8** 

Disabled Refuge Master Station 8 Line **Description:** 

#### **General Information**

| Dimensions (mm)  | 300 x 350 x 95                                  |
|------------------|-------------------------------------------------|
| Finish           | Black & Grey                                    |
| Materials        | Power Coated Zintec, with a Smoked Perspex Door |
| Mounting         | Surface or Flush (BMSF required for flushing)   |
| Weight (Kg)      | 5.0                                             |
| Warranty (Years) | 2                                               |
|                  |                                                 |

## **Programming**

| Adjustment Type | 8 Zone Keys |
|-----------------|-------------|
|-----------------|-------------|

#### **Features** Accessories

Deep Discharge, Short & Thermal Protection Monitored Open, Short, Fuses, High Impedance 8 Zone LEDs, 3 Fault LEDs (PSU, System, general), and 2 Supply LEDs (AC & DC present) Compliant to BS5839-9:2021