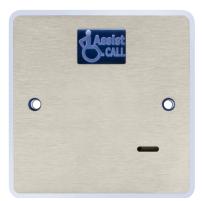

## **Technical Specification**

Product Code: BAIM

**Description:** Assistance Alarm Input Module Stainless Steel

## General Information

| 86 x 86 x 22              |
|---------------------------|
| Brushed Steel             |
| Stainless Steel & Acrylic |
| Surface or Flush          |
| Blue "Halo"               |
| 0.60                      |
| 2                         |
|                           |
| 1 - 1.5                   |
| 1 x 2 Core Radial         |
|                           |
| 500 (point to point)      |
|                           |
| 1 Each                    |
|                           |
| Single Line               |
| 10k                       |
|                           |
|                           |

## Features

Compact Design BS83000 "Acknowledge" Feature High Volume Sounder Blue "Halo" Flush or Surface Mounting (Backbox not included) Braille Enhanced Cancel Button Stainless Steel NOTE: Requires BM2/4/8, BMNET, BMNETEX, BA4ZM The "Halo" on These Units Lights Steadily, and the Tone Double Bleeps Every 15 Seconds to Assure the Called that Help is on the Way Allows for integration of 3rd party devices such as switches.