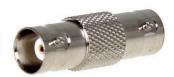

## **CCTV** Accessories

**Product Code: CAB-BNC Description: BNC Connector Cable Coupler** 

| General Information                                                                                                                      |                     |
|------------------------------------------------------------------------------------------------------------------------------------------|---------------------|
| Dimensions (mm)                                                                                                                          | 11 x 11 x 32.5      |
| Finish                                                                                                                                   | Chrome              |
| Materials                                                                                                                                | Nickel Plated Brass |
| Warranty (Years)                                                                                                                         | 3                   |
| Environment                                                                                                                              |                     |
| Ingress Protection                                                                                                                       | IP20                |
| Compatible Products CAB-10: 10M Power and BNC Camera Cable CAB-20: 20M Power and BNC Camera Cable CAB-40: 40M Power and BNC Camera Cable |                     |