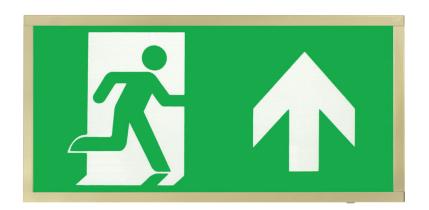

## **Technical Specification**

Product Code: D120UBR

Description: 3W LED Emergency Brass Sign UP

| General Information        |          |                               |  |  |
|----------------------------|----------|-------------------------------|--|--|
| Dimensions (mm)            |          | 90 x 190 x 60                 |  |  |
| Finish                     |          | Brass                         |  |  |
| Materials                  |          | iteel housing                 |  |  |
| Mounting                   |          | Vall                          |  |  |
| Weight (Kg)                |          | .3                            |  |  |
| Warranty (Years)           |          |                               |  |  |
| Supply & Power             |          |                               |  |  |
| Supply Voltage (V AC)      | 220 -    | 220 - 240                     |  |  |
| Frequency (Hz)             | 50       |                               |  |  |
| Electrical Safety          | Charg    | Charge & Discharge Protection |  |  |
| Power Consumption (W)      | 4        |                               |  |  |
| Power Consumption (A)      | 0.03     |                               |  |  |
| Environment                |          |                               |  |  |
| Ingress Protection         | IP20     | IP20                          |  |  |
| Operating Temperature (°C) | 0 to +45 |                               |  |  |