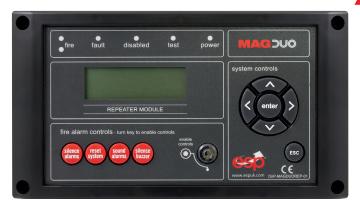

## **Technical Specification**

**Product Code: MAGDUOREPB** 

**Description:** Conventional Repeater Panel for MAGDUO

## **General Information**

| deficial information                                                             |                                        |
|----------------------------------------------------------------------------------|----------------------------------------|
| Dimensions (mm)                                                                  | 250 x 140 x 85                         |
| Materials                                                                        | UL94-V0 rated ABS                      |
| Maximum Number Per Panel                                                         | 8                                      |
| Compatible Panels                                                                | MAGDUO 4 & 8 Zone panels only          |
| Weight (Kg)                                                                      | 0.65                                   |
| Warranty (Years)                                                                 | 3                                      |
| Supply & Power                                                                   |                                        |
| Nominal Operating Voltage (V DC)                                                 | 24                                     |
| Maximum Cable Size (mm²)                                                         | 1.5 (2 Core Screened Fire Rated Cable) |
| Current Consumption (Quiescent)(mA)                                              | 16 (24V DC)                            |
| Maximum Current Consumption                                                      | 50mA (24V DC)                          |
| Communication                                                                    |                                        |
| Communication Type                                                               | RS-485                                 |
| Environment                                                                      |                                        |
| Ingress Protection                                                               | IP20                                   |
| Operating Temperature (°C)                                                       | +5 to +50                              |
| Additional Information Comes with 6 x 20mm Knockouts, 40 x Double 20mm Knockouts |                                        |