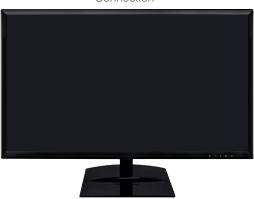

## accessories Technical Specification

**CCTV LED Monitors** 

Product Code: MON21L **Description:** 21.5" Widescreen LED CCTV Monitor with HDMI, BNC & VGA

Connection

## **General Information**

| Dimensions (mm)                  | 502.8 x 367.98 x 161.09                                   |
|----------------------------------|-----------------------------------------------------------|
| Finish                           | Black                                                     |
| Materials                        | Plastic                                                   |
| Weight (Kg)                      | 3.7                                                       |
| Warranty (Years)                 | 3                                                         |
| Supply & Power                   |                                                           |
| Supply Voltage (V AC)            | 100 - 240                                                 |
| Input Type                       | 1 x BNC, 1 x HDMI, 1 x VGA                                |
| Current Consumption (W)          | < 30                                                      |
| Media Information                |                                                           |
| Screen Size (Inches)             | 21.5                                                      |
| Supported Resolutions            | 720x400, 640x480, 800x600, 1024x768, 1280x1024, 1920x1080 |
| Aspect Ratio                     | 16:9                                                      |
| Number of Speakers               | 2                                                         |
| Number of Speakers               | 2                                                         |
| Speaker Ouputs                   | 8Ω 2 Watt                                                 |
| Environment                      |                                                           |
| Operating Temperature (°C)       | 0 to 40                                                   |
| Relative Humidity Resistance (%) | 85                                                        |
|                                  |                                                           |

Features BNC analogue input 100mm x 100mm VESA Mount