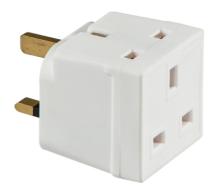

## **DATASHEET**

1350

13A 2-Way Mains Unfused Adaptor

www.mlaccessories.co.uk

| MLA PART CODE                            | 1350                                         |
|------------------------------------------|----------------------------------------------|
| DESCRIPTION                              | 13A 2-Way Mains Unfused Adaptor              |
| NET WEIGHT (KG)                          | 0.059                                        |
| FINISH                                   | White                                        |
| DIMENSIONS (MM)                          | Height - 48<br>Width - 50<br>Projection - 47 |
| CONSTRUCTION                             | Construction - ABS                           |
| IP RATING                                | IP20                                         |
| INPUT VOLTAGE                            | 230V 50Hz                                    |
| SECONDARY VOLTAGE                        | 230V                                         |
| LOAD/MAX. LOAD                           | 13A                                          |
| WARRANTY                                 | 1year(s)                                     |
| MANUFACTURED IN ACCORDANCE WITH          | BS 1363-3                                    |
| ORIGIN OF MANUFACTURE                    | China                                        |
| DECLARATION OF CONFORMITY (HELD ON FILE) | Yes                                          |
| EAN                                      | 5055559128168                                |