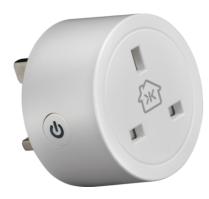

## **DATASHEET**

1GAKW Smart Plug

www.mlaccessories.co.uk

| MLA PART CODE                            | 1GAKW                            |
|------------------------------------------|----------------------------------|
| DESCRIPTION                              | Smart Plug                       |
| NET WEIGHT (KG)                          | 0.07                             |
| FINISH                                   | White                            |
| INSERT COLOUR                            | White                            |
| DIMENSIONS (MM)                          | Diameter - 57<br>Projection - 56 |
| CONSTRUCTION                             | Construction - Polycarbonate     |
| CLASS                                    | I                                |
| IP RATING                                | IP20                             |
| INPUT VOLTAGE                            | 230V 50Hz                        |
| LOAD/MAX. LOAD                           | 13A                              |
| WIRELESS RANGE                           | >40m dependent on environment    |
| CONNECTIVITY                             | Wi-Fi                            |
| WARRANTY                                 | 2year(s)                         |
| MANUFACTURED IN ACCORDANCE WITH          | EN 62368-1                       |
| ORIGIN OF MANUFACTURE                    | China                            |
| DECLARATION OF CONFORMITY (HELD ON FILE) | Yes                              |
| EAN                                      | 5056270808124                    |