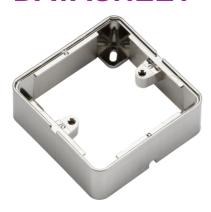

## 1GSBBC

1G Surface Box - Brushed Chrome effect

www.mlaccessories.co.uk

| MLA PART CODE                            | 1GSBBC                                           |
|------------------------------------------|--------------------------------------------------|
| DESCRIPTION                              | 1G Surface Box - Brushed Chrome effect           |
| NET WEIGHT (KG)                          | 0.044                                            |
| FINISH                                   | Brushed Chrome                                   |
| DIMENSIONS (MM)                          | Height - 92.5<br>Width - 92.5<br>Projection - 34 |
| CONSTRUCTION                             | Construction - Polycarbonate                     |
| IP RATING                                | IP20                                             |
| EARTH TERMINAL                           | No                                               |
| WARRANTY                                 | 1year(s)                                         |
| MANUFACTURED IN ACCORDANCE WITH          | BS 5733                                          |
| ORIGIN OF MANUFACTURE                    | China                                            |
| DECLARATION OF CONFORMITY (HELD ON FILE) | Yes                                              |
| EAN                                      | 5056270812244                                    |