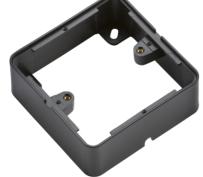

## DATASHEET

**1G Surface Box - Black** 

www.mlaccessories.co.uk

| DESCRIPTION1G Surface Box - BlackNET WEIGHT (KG)0.044FINISHBlackDIMENSIONS (MM)Height - 92.5<br>Width - 92.5<br>Projection - 34CONSTRUCTIONConstruction - Polycarbonate |
|-------------------------------------------------------------------------------------------------------------------------------------------------------------------------|
| FINISH Black   DIMENSIONS (MM) Height - 92.5<br>Width - 92.5<br>Projection - 34                                                                                         |
| DIMENSIONS (MM)<br>Height - 92.5<br>Width - 92.5<br>Projection - 34                                                                                                     |
| DIMENSIONS (MM) Width - 92.5<br>Projection - 34                                                                                                                         |
| CONSTRUCTION Construction - Polycarbonate                                                                                                                               |
|                                                                                                                                                                         |
| IP RATING IP20                                                                                                                                                          |
| EARTH TERMINAL No                                                                                                                                                       |
| WARRANTY 1year(s)                                                                                                                                                       |
| MANUFACTURED IN ACCORDANCE WITH BS 5733                                                                                                                                 |
| ORIGIN OF MANUFACTURE China                                                                                                                                             |
| DECLARATION OF CONFORMITY (HELD ON FILE) Yes                                                                                                                            |
| EAN 5056270802993                                                                                                                                                       |