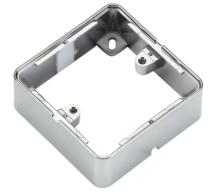

## **1GSBPC**

## **1G Surface Box - Polished Chrome effect**

www.mlaccessories.co.uk

| MLA PART CODE                            | 1GSBPC                                           |
|------------------------------------------|--------------------------------------------------|
|                                          |                                                  |
| DESCRIPTION                              | 1G Surface Box - Polished Chrome effect          |
| NET WEIGHT (KG)                          | 0.044                                            |
| FINISH                                   | Polished Chrome                                  |
| DIMENSIONS (MM)                          | Height - 92.5<br>Width - 92.5<br>Projection - 34 |
| CONSTRUCTION                             | Construction - Polycarbonate                     |
| IP RATING                                | IP20                                             |
| EARTH TERMINAL                           | No                                               |
| WARRANTY                                 | 1year(s)                                         |
| MANUFACTURED IN ACCORDANCE WITH          | BS 5733                                          |
| ORIGIN OF MANUFACTURE                    | China                                            |
| DECLARATION OF CONFORMITY (HELD ON FILE) | Yes                                              |
| EAN                                      | 5056270812275                                    |
| Data Created: 02/04/2022 12:20           |                                                  |