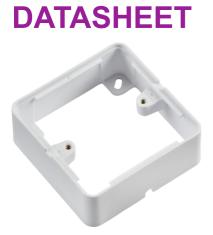

## **Knightsbridge**

**1GSBW** 

**1G Surface Box - White** 

www.mlaccessories.co.uk

| MLA PART CODE                            | 1GSBW                                            |
|------------------------------------------|--------------------------------------------------|
| DESCRIPTION                              | 1G Surface Box - White                           |
| NET WEIGHT (KG)                          | 0.044                                            |
| FINISH                                   | White                                            |
| DIMENSIONS (MM)                          | Height - 92.5<br>Width - 92.5<br>Projection - 34 |
| CONSTRUCTION                             | Construction - Polycarbonate                     |
| IP RATING                                | IP20                                             |
| EARTH TERMINAL                           | No                                               |
| WARRANTY                                 | 1year(s)                                         |
| MANUFACTURED IN ACCORDANCE WITH          | BS 5733                                          |
| ORIGIN OF MANUFACTURE                    | China                                            |
| DECLARATION OF CONFORMITY (HELD ON FILE) | Yes                                              |
| EAN                                      | 5056270802986                                    |