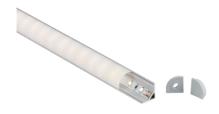

## 1MCOR

**1M Aluminium Profile - Surface Mount Corner** 

www.mlaccessories.co.uk

| MLA PART CODE                            | 1MCOR                                          |
|------------------------------------------|------------------------------------------------|
| DESCRIPTION                              | 1M Aluminium Profile - Surface Mount Corner    |
| NET WEIGHT (KG)                          | 0.14                                           |
| FINISH                                   | Matt Silver                                    |
| DIMENSIONS (MM)                          | Length - 1000<br>Width - 16<br>Projection - 16 |
| CONSTRUCTION                             | Construction - Aluminium                       |
| IP RATING                                | IP20                                           |
| WARRANTY                                 | 1year(s)                                       |
| ORIGIN OF MANUFACTURE                    | China                                          |
| DECLARATION OF CONFORMITY (HELD ON FILE) | Yes                                            |
| EAN                                      | 5056270868685                                  |