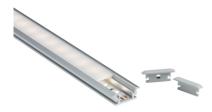

## 1MFLR

**1M Aluminium Profile - Floor Recessed** 

www.mlaccessories.co.uk

| MLA PART CODE                            | 1MFLR                                                                                      |
|------------------------------------------|--------------------------------------------------------------------------------------------|
| DESCRIPTION                              | 1M Aluminium Profile - Floor Recessed                                                      |
| NET WEIGHT (KG)                          | 0.16                                                                                       |
| FINISH                                   | Matt Silver                                                                                |
| DIMENSIONS (MM)                          | Length - 1000<br>Width - 27.2<br>Projection - 2<br>Base Width - 21.4<br>Recessed Depth - 9 |
| CUT-OUT (MM)                             | Cut-out Box W/H/D - 22                                                                     |
| CONSTRUCTION                             | Construction - Aluminium                                                                   |
| IP RATING                                | IP20                                                                                       |
| WARRANTY                                 | 1year(s)                                                                                   |
| ORIGIN OF MANUFACTURE                    | China                                                                                      |
| DECLARATION OF CONFORMITY (HELD ON FILE) | Yes                                                                                        |
| EAN                                      | 5056270868708                                                                              |