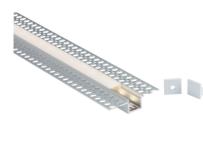

## **1M Aluminium Profile - Plaster-in Recessed**

www.mlaccessories.co.uk

| MLA PART CODE                            | 1MPLA                                                                                   |
|------------------------------------------|-----------------------------------------------------------------------------------------|
| DESCRIPTION                              | 1M Aluminium Profile - Plaster-in Recessed                                              |
| NET WEIGHT (KG)                          | 0.19                                                                                    |
| FINISH                                   | Matt Silver                                                                             |
| DIMENSIONS (MM)                          | Length - 1000<br>Width - 55<br>Projection - 3<br>Base Width - 15<br>Recessed Depth - 12 |
| CUT-OUT (MM)                             | Cut-out Box W/H/D - 18                                                                  |
| CONSTRUCTION                             | Construction - Aluminium                                                                |
| IP RATING                                | IP20                                                                                    |
| WARRANTY                                 | 1year(s)                                                                                |
| ORIGIN OF MANUFACTURE                    | China                                                                                   |
| DECLARATION OF CONFORMITY (HELD ON FILE) | Yes                                                                                     |
| EAN                                      | 5056270868715                                                                           |
| Date Created: 03/04/2023 13:46           |                                                                                         |