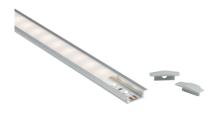

## 1MREC

**1M Aluminium Profile - Recessed Mount** 

www.mlaccessories.co.uk

| MLA PART CODE                            | 1MREC                                                                                  |
|------------------------------------------|----------------------------------------------------------------------------------------|
| DESCRIPTION                              | 1M Aluminium Profile - Recessed Mount                                                  |
| NET WEIGHT (KG)                          | 0.16                                                                                   |
| FINISH                                   | Matt Silver                                                                            |
| DIMENSIONS (MM)                          | Length - 1000<br>Width - 25<br>Projection - 1<br>Base Width - 17<br>Recessed Depth - 6 |
| CUT-OUT (MM)                             | Cut-out Box W/H/D - 18                                                                 |
| CONSTRUCTION                             | Construction - Aluminium                                                               |
| IP RATING                                | IP20                                                                                   |
| WARRANTY                                 | 1year(s)                                                                               |
| ORIGIN OF MANUFACTURE                    | China                                                                                  |
| DECLARATION OF CONFORMITY (HELD ON FILE) | Yes                                                                                    |
| EAN                                      | 5056270868692                                                                          |