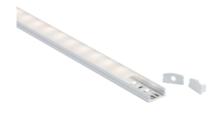

## **1MSURW**

1M Aluminium Profile - Surface Mount Flat in White

www.mlaccessories.co.uk

| MLA PART CODE                            | 1MSURW                                             |
|------------------------------------------|----------------------------------------------------|
| DESCRIPTION                              | 1M Aluminium Profile - Surface Mount Flat in White |
| NET WEIGHT (KG)                          | 0.136                                              |
| FINISH                                   | White                                              |
| DIMENSIONS (MM)                          | Length - 1000<br>Width - 17<br>Projection - 7      |
| CONSTRUCTION                             | Construction - Aluminium                           |
| IP RATING                                | IP20                                               |
| WARRANTY                                 | 1year(s)                                           |
| ORIGIN OF MANUFACTURE                    | China                                              |
| DECLARATION OF CONFORMITY (HELD ON FILE) | Yes                                                |
| EAN                                      | 5056270868661                                      |