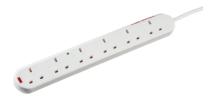

## **DATASHEET**

2006S2M

13A 6G 2M Surge Protected Extension Lead with Neon

www.mlaccessories.co.uk

| MLA PART CODE                            | 2006S2M                                            |
|------------------------------------------|----------------------------------------------------|
| DESCRIPTION                              | 13A 6G 2M Surge Protected Extension Lead with Neon |
| FINISH                                   | White                                              |
| DIMENSIONS (MM)                          | Length - 354<br>Height - 28<br>Width - 50          |
| CONSTRUCTION                             | Construction - Thermoset resin                     |
| IP RATING                                | IP20                                               |
| INPUT VOLTAGE                            | 230V 50Hz                                          |
| NEON INDICATOR                           | Yes                                                |
| LOAD/MAX. LOAD                           | 13A                                                |
| ADDITIONAL FEATURES                      | Approx. 2m cable length with BS Plug Top           |
| CABLE LENGTH (M)                         | 2                                                  |
| WARRANTY                                 | 2year(s)                                           |
| MANUFACTURED IN ACCORDANCE WITH          | BS 1363-2, EN 61643                                |
| ORIGIN OF MANUFACTURE                    | China                                              |
| DECLARATION OF CONFORMITY (HELD ON FILE) | Yes                                                |
| EAN                                      | 5055559188315                                      |