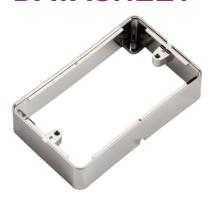

## **2GSBBC**

2G Surface Box - Brushed Chrome

www.mlaccessories.co.uk

| MLA PART CODE                            | 2GSBBC                                            |
|------------------------------------------|---------------------------------------------------|
| DESCRIPTION                              | 2G Surface Box - Brushed Chrome                   |
| NET WEIGHT (KG)                          | 0.125                                             |
| FINISH                                   | Brushed Chrome                                    |
| DIMENSIONS (MM)                          | Height - 92.5<br>Width - 152.5<br>Projection - 34 |
| CONSTRUCTION                             | Construction - Polycarbonate                      |
| IP RATING                                | IP20                                              |
| EARTH TERMINAL                           | No                                                |
| WARRANTY                                 | 1year(s)                                          |
| MANUFACTURED IN ACCORDANCE WITH          | BS 5733                                           |
| ORIGIN OF MANUFACTURE                    | China                                             |
| DECLARATION OF CONFORMITY (HELD ON FILE) | Yes                                               |
| EAN                                      | 5056270812343                                     |