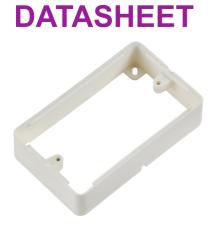

## **Knightsbridge**

**2GSBW** 

2G Surface Box - White

www.mlaccessories.co.uk

| MLA PART CODE                            | 2GSBW                                             |
|------------------------------------------|---------------------------------------------------|
| DESCRIPTION                              | 2G Surface Box - White                            |
| NET WEIGHT (KG)                          | 0.125                                             |
| FINISH                                   | White                                             |
| DIMENSIONS (MM)                          | Height - 92.5<br>Width - 152.5<br>Projection - 34 |
| CONSTRUCTION                             | Construction - Polycarbonate                      |
| IP RATING                                | IP20                                              |
| EARTH TERMINAL                           | No                                                |
| WARRANTY                                 | 1year(s)                                          |
| MANUFACTURED IN ACCORDANCE WITH          | BS 5733                                           |
| ORIGIN OF MANUFACTURE                    | China                                             |
| DECLARATION OF CONFORMITY (HELD ON FILE) | Yes                                               |
| EAN                                      | 5056270812329                                     |