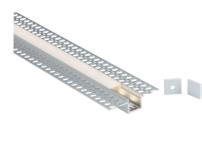

## 2M Aluminium Profile - Plaster-in Recessed

www.mlaccessories.co.uk

| MLA PART CODE                            | 2MPLA                                                                                   |
|------------------------------------------|-----------------------------------------------------------------------------------------|
| DESCRIPTION                              | 2M Aluminium Profile - Plaster-in Recessed                                              |
| NET WEIGHT (KG)                          | 0.52                                                                                    |
| FINISH                                   | Matt Silver                                                                             |
| DIMENSIONS (MM)                          | Length - 2000<br>Width - 55<br>Projection - 3<br>Base Width - 15<br>Recessed Depth - 12 |
| CUT-OUT (MM)                             | Cut-out Box W/H/D - 18                                                                  |
| CONSTRUCTION                             | Construction - Aluminium                                                                |
| IP RATING                                | IP20                                                                                    |
| WARRANTY                                 | 1year(s)                                                                                |
| ORIGIN OF MANUFACTURE                    | China                                                                                   |
| DECLARATION OF CONFORMITY (HELD ON FILE) | Yes                                                                                     |
| EAN                                      | 5056270868760                                                                           |
| Date Created: 03/04/2023 13:46           |                                                                                         |