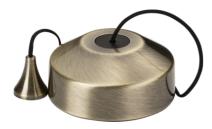

## 8300AB

10AX 2-way Pull Cord Switch - Antique Brass

www.mlaccessories.co.uk

| MLA PART CODE                            | 8300AB                                                  |
|------------------------------------------|---------------------------------------------------------|
| DESCRIPTION                              | 10AX 2-way Pull Cord Switch - Antique Brass             |
| NET WEIGHT (KG)                          | 0.096                                                   |
| FINISH                                   | Antique Brass                                           |
| DIMENSIONS (MM)                          | Diameter - 74<br>Projection - 36                        |
| CONSTRUCTION                             | Construction - Thermoset resin Construction 2 - & steel |
| CLASS                                    | II                                                      |
| IP RATING                                | IP20                                                    |
| INPUT VOLTAGE                            | 230V 50Hz                                               |
| SWITCH TYPE                              | Single Pole                                             |
| SWITCH FUNCTION                          | 2-Way                                                   |
| EARTH TERMINAL                           | Yes                                                     |
| LOAD/MAX. LOAD                           | 10AX                                                    |
| TERMINAL TYPE                            | Screw                                                   |
| TERMINAL CAPACITY                        | 2 x 1.0mm² or 2 x 1.5mm²                                |
| WARRANTY                                 | 2year(s)                                                |
| MANUFACTURED IN ACCORDANCE WITH          | BS EN 60669-1                                           |
| ORIGIN OF MANUFACTURE                    | China                                                   |
| DECLARATION OF CONFORMITY (HELD ON FILE) | Yes                                                     |
| EAN                                      | 5056270810967                                           |